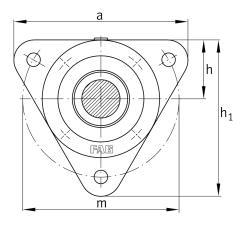

## **Main Dimensions & Performance Data**

| d              | 45 mm    | Shaft diameter         |  |
|----------------|----------|------------------------|--|
| а              | 180 mm   | Flange width           |  |
| g <sub>2</sub> | 62,5 mm  | Total width with cover |  |
| h <sub>1</sub> | 160 mm   | Height flange          |  |
|                | 2,964 kg | Weight                 |  |

## **Dimensions**

|   | M10x1 M | Connection thread for lubrication  |
|---|---------|------------------------------------|
| С | 15 mm   | Thickness of flange                |
| D | 85 mm   | Outside diameter bearing           |
| h | 60 mm   | Distance shaft axis                |
| m | 160 mm  | Pitch circle diameter fixing holes |
| S | M12 m   | Size of fixing screws              |