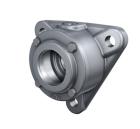

**SCHAEFFLER** 10.06.2021, 18:09:02 (GMT+08:00)

FAG

★ F11209

Flanged housing

Schaeffler ID: 0383828730000

referred product

Flanged housing for self-aligning ball bearing 112 with wide inner-ring, felt seal, grease lubrication