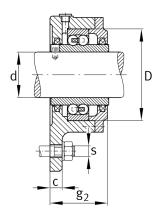

## **Main Dimensions & Performance Data**

| d              | 45 mm    | Shaft diameter         |  |
|----------------|----------|------------------------|--|
| а              | 180 mm   | Flange width           |  |
| g <sub>2</sub> | 62,5 mm  | Total width with cover |  |
| h <sub>1</sub> | 160 mm   | Height flange          |  |
|                | 2,964 kg | Weight                 |  |

## **Dimensions**

|   | M10x1 M | Connection thread for lubrication  |
|---|---------|------------------------------------|
| С | 15 mm   | Thickness of flange                |
| D | 85 mm   | Outside diameter bearing           |
| h | 60 mm   | Distance shaft axis                |
| m | 160 mm  | Pitch circle diameter fixing holes |
| S | M12 m   | Size of fixing screws              |