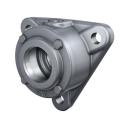

## Flanged housing

Schaeffler ID: 0167285300000

referred product

Flanged housing for self-aligning ball bearing 112 with wide inner-ring, felt seal, grease lubrication