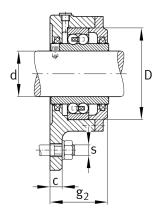

## **Main Dimensions & Performance Data**

| d              | 50 mm   | Shaft diameter         |
|----------------|---------|------------------------|
| а              | 180 mm  | Flange width           |
| g <sub>2</sub> | 62,5 mm | Total width with cover |
| h <sub>1</sub> | 160 mm  | Height flange          |
|                | 3 kg    | Weight                 |

## **Dimensions**

|   | M10x1 M | Connection thread for lubrication  |
|---|---------|------------------------------------|
| С | 15 mm   | Thickness of flange                |
| D | 90 mm   | Outside diameter bearing           |
| h | 60 mm   | Distance shaft axis                |
| m | 160 mm  | Pitch circle diameter fixing holes |
| S | M12 m   | Size of fixing screws              |