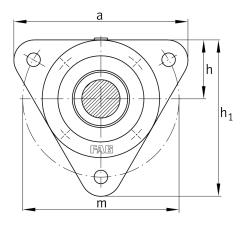

## **Main Dimensions & Performance Data**

| d              | 50 mm   | Shaft diameter         |
|----------------|---------|------------------------|
| а              | 180 mm  | Flange width           |
| g <sub>2</sub> | 62,5 mm | Total width with cover |
| h <sub>1</sub> | 160 mm  | Height flange          |
|                | 3 kg    | Weight                 |

## **Dimensions**

|   | M10x1 M | Connection thread for lubrication  |
|---|---------|------------------------------------|
| С | 15 mm   | Thickness of flange                |
| D | 90 mm   | Outside diameter bearing           |
| h | 60 mm   | Distance shaft axis                |
| m | 160 mm  | Pitch circle diameter fixing holes |
| S | M12 m   | Size of fixing screws              |