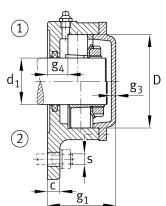

### Main Dimensions & Performance Data

| d <sub>1</sub> | 20 mm  | Shaft diameter            |
|----------------|--------|---------------------------|
| а              | 110 mm | Flange width              |
| h <sub>1</sub> | 100 mm | height flange             |
| g <sub>2</sub> | 50 mm  | total width with cover    |
|                | 3      | number of fastening holes |
|                | 1,2 kg | Weight                    |

#### **Dimensions**

|                | M10x1 | connection thread lubrication     |
|----------------|-------|-----------------------------------|
| С              | 10 mm | thickness of flange               |
| D              | 52 mm | outside diameter bearing          |
| g <sub>4</sub> | 16 mm | distance flange to bearing seat   |
| h              | 38 mm | distance shaft axis               |
| m              | 96 mm | pich circle diameter fixing holes |
| S              | M10   | size of fixing screws             |