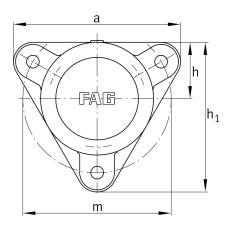

### Main Dimensions & Performance Data

| d <sub>1</sub> | 20 mm  | Shaft diameter            |
|----------------|--------|---------------------------|
| а              | 110 mm | Flange width              |
| h <sub>1</sub> | 100 mm | height flange             |
| g <sub>2</sub> | 50 mm  | total width with cover    |
|                | 3      | number of fastening holes |
|                | 1,2 kg | Weight                    |

#### **Dimensions**

|                | M10x1 | connection thread lubrication     |
|----------------|-------|-----------------------------------|
| С              | 10 mm | thickness of flange               |
| D              | 52 mm | outside diameter bearing          |
| g <sub>4</sub> | 16 mm | distance flange to bearing seat   |
| h              | 38 mm | distance shaft axis               |
| m              | 96 mm | pich circle diameter fixing holes |
| S              | M10   | size of fixing screws             |