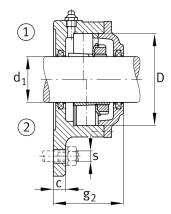

## Main Dimensions & Performance Data

| d <sub>1</sub> | 20 mm                   | Shaft diameter                                                                     |
|----------------|-------------------------|------------------------------------------------------------------------------------|
| а              | 110 mm                  | Flange width                                                                       |
| h <sub>1</sub> | 100 mm                  | height flange                                                                      |
| g 2            | 55 mm                   | total width with cover                                                             |
|                | 3                       | number of fastening holes                                                          |
|                | 1,2 kg                  | Weight                                                                             |
| Dimensions     |                         |                                                                                    |
|                |                         |                                                                                    |
|                | M10x1                   | connection thread lubrication                                                      |
| C              | M10x1<br>10 mm          | connection thread lubrication thickness of flange                                  |
| c<br>D         |                         |                                                                                    |
|                | 10 mm                   | thickness of flange                                                                |
| D              | 10 mm<br>52 mm          | thickness of flange<br>outside diameter bearing                                    |
| D<br>g 4       | 10 mm<br>52 mm<br>16 mm | thickness of flange<br>outside diameter bearing<br>distance flange to bearing seat |