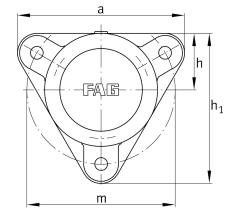

## Main Dimensions & Performance Data

| d <sub>1</sub> | 20 mm                   | Shaft diameter                                                                     |
|----------------|-------------------------|------------------------------------------------------------------------------------|
| а              | 110 mm                  | Flange width                                                                       |
| h <sub>1</sub> | 100 mm                  | height flange                                                                      |
| g 2            | 55 mm                   | total width with cover                                                             |
|                | 3                       | number of fastening holes                                                          |
|                | 1,2 kg                  | Weight                                                                             |
| Dimensions     |                         |                                                                                    |
|                |                         |                                                                                    |
|                | M10x1                   | connection thread lubrication                                                      |
| C              | M10x1<br>10 mm          | connection thread lubrication thickness of flange                                  |
| c<br>D         |                         |                                                                                    |
|                | 10 mm                   | thickness of flange                                                                |
| D              | 10 mm<br>52 mm          | thickness of flange<br>outside diameter bearing                                    |
| D<br>g 4       | 10 mm<br>52 mm<br>16 mm | thickness of flange<br>outside diameter bearing<br>distance flange to bearing seat |