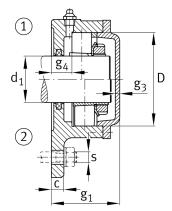

### Main Dimensions & Performance Data

| d <sub>1</sub> | 25 mm  | Shaft diameter            |
|----------------|--------|---------------------------|
| а              | 130 mm | Flange width              |
| h <sub>1</sub> | 117 mm | height flange             |
| 9 2            | 55 mm  | total width with cover    |
|                | 3      | number of fastening holes |
|                | 1,6 kg | Weight                    |

#### **Dimensions**

|                | M10x1  | connection thread lubrication     |
|----------------|--------|-----------------------------------|
| С              | 12 mm  | thickness of flange               |
| D              | 62 mm  | outside diameter bearing          |
| g <sub>4</sub> | 18 mm  | distance flange to bearing seat   |
| h              | 44 mm  | distance shaft axis               |
| m              | 116 mm | pich circle diameter fixing holes |
| s              | M10    | size of fixing screws             |