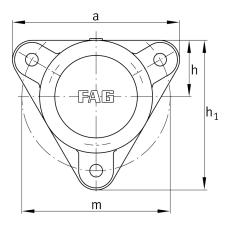

### Main Dimensions & Performance Data

| d <sub>1</sub> | 25 mm  | Shaft diameter            |
|----------------|--------|---------------------------|
| а              | 130 mm | Flange width              |
| h <sub>1</sub> | 117 mm | height flange             |
| 9 2            | 55 mm  | total width with cover    |
|                | 3      | number of fastening holes |
|                | 1,6 kg | Weight                    |

#### **Dimensions**

|                | M10x1  | connection thread lubrication     |
|----------------|--------|-----------------------------------|
| С              | 12 mm  | thickness of flange               |
| D              | 62 mm  | outside diameter bearing          |
| g <sub>4</sub> | 18 mm  | distance flange to bearing seat   |
| h              | 44 mm  | distance shaft axis               |
| m              | 116 mm | pich circle diameter fixing holes |
| s              | M10    | size of fixing screws             |