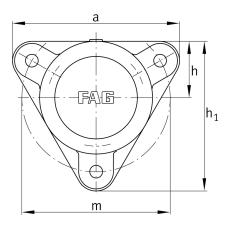

### Main Dimensions & Performance Data

| d <sub>1</sub> 25 mm Shaft diameter         |
|---------------------------------------------|
|                                             |
| a 130 mm Flange width                       |
| h <sub>1</sub> 117 mm height flange         |
| g <sub>2</sub> 57 mm total width with cover |
| 3 number of fastening holes                 |
| 1,6 kg Weight                               |

#### **Dimensions**

|     | M10x1  | connection thread lubrication     |
|-----|--------|-----------------------------------|
| С   | 12 mm  | thickness of flange               |
| D   | 62 mm  | outside diameter bearing          |
| 9 4 | 18 mm  | distance flange to bearing seat   |
| h   | 44 mm  | distance shaft axis               |
| m   | 116 mm | pich circle diameter fixing holes |
| S   | M10    | size of fixing screws             |