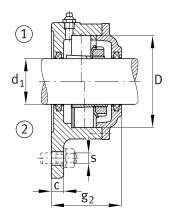

### Main Dimensions & Performance Data

| d <sub>1</sub> 25 mm Shaft diameter         |
|---------------------------------------------|
|                                             |
| a 130 mm Flange width                       |
| h <sub>1</sub> 117 mm height flange         |
| g <sub>2</sub> 57 mm total width with cover |
| 3 number of fastening holes                 |
| 1,6 kg Weight                               |

#### **Dimensions**

|     | M10x1  | connection thread lubrication     |
|-----|--------|-----------------------------------|
| С   | 12 mm  | thickness of flange               |
| D   | 62 mm  | outside diameter bearing          |
| 9 4 | 18 mm  | distance flange to bearing seat   |
| h   | 44 mm  | distance shaft axis               |
| m   | 116 mm | pich circle diameter fixing holes |
| S   | M10    | size of fixing screws             |