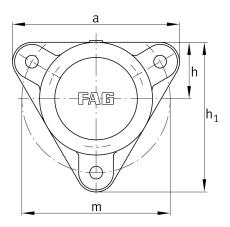

### Main Dimensions & Performance Data

| d <sub>1</sub> | 25 mm    | Shaft diameter            |
|----------------|----------|---------------------------|
| а              | 130 mm   | Flange width              |
| h <sub>1</sub> | 117 mm   | height flange             |
| 9 2            | 55 mm    | total width with cover    |
|                | 3        | number of fastening holes |
|                | 1,537 kg | Weight                    |

## **Dimensions**

|                | M10x1  | connection thread lubrication     |
|----------------|--------|-----------------------------------|
| С              | 12 mm  | thickness of flange               |
| D              | 62 mm  | outside diameter bearing          |
| g <sub>4</sub> | 16 mm  | distance flange to bearing seat   |
| h              | 44 mm  | distance shaft axis               |
| m              | 116 mm | pich circle diameter fixing holes |
| S              | M10    | size of fixing screws             |