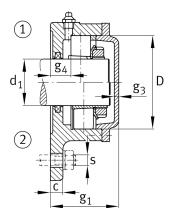

### Main Dimensions & Performance Data

| d <sub>1</sub> | 25 mm    | Shaft diameter            |
|----------------|----------|---------------------------|
| а              | 130 mm   | Flange width              |
| h <sub>1</sub> | 117 mm   | height flange             |
| 9 2            | 55 mm    | total width with cover    |
|                | 3        | number of fastening holes |
|                | 1,537 kg | Weight                    |

## **Dimensions**

|                | M10x1  | connection thread lubrication     |
|----------------|--------|-----------------------------------|
| С              | 12 mm  | thickness of flange               |
| D              | 62 mm  | outside diameter bearing          |
| g <sub>4</sub> | 16 mm  | distance flange to bearing seat   |
| h              | 44 mm  | distance shaft axis               |
| m              | 116 mm | pich circle diameter fixing holes |
| S              | M10    | size of fixing screws             |