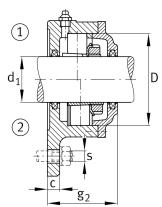

## **Main Dimensions & Performance Data**

| d <sub>1</sub> | 30 mm  | Shaft diameter            |
|----------------|--------|---------------------------|
| а              | 145 mm | Flange width              |
| h <sub>1</sub> | 130 mm | height flange             |
| 9 2            | 60 mm  | total width with cover    |
|                | 3      | number of fastening holes |
|                | 2 kg   | Weight                    |

## **Dimensions**

|     | M10x1   | connection thread lubrication     |
|-----|---------|-----------------------------------|
| С   | 12 mm   | thickness of flange               |
| D   | 72 mm   | outside diameter bearing          |
| 9 4 | 17 mm   | distance flange to bearing seat   |
| h   | 48,5 mm | distance shaft axis               |
| m   | 130 mm  | pich circle diameter fixing holes |
| S   | M12     | size of fixing screws             |