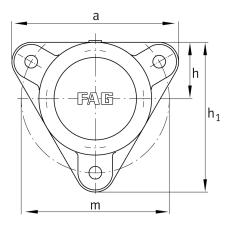

## **Main Dimensions & Performance Data**

| d <sub>1</sub> | 30 mm  | Shaft diameter            |
|----------------|--------|---------------------------|
| а              | 145 mm | Flange width              |
| h <sub>1</sub> | 130 mm | height flange             |
| 9 2            | 60 mm  | total width with cover    |
|                | 3      | number of fastening holes |
|                | 2 kg   | Weight                    |

## **Dimensions**

|     | M10x1   | connection thread lubrication     |
|-----|---------|-----------------------------------|
| С   | 12 mm   | thickness of flange               |
| D   | 72 mm   | outside diameter bearing          |
| 9 4 | 17 mm   | distance flange to bearing seat   |
| h   | 48,5 mm | distance shaft axis               |
| m   | 130 mm  | pich circle diameter fixing holes |
| S   | M12     | size of fixing screws             |