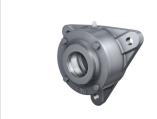

10.06.2021, 18:12:12 (GMT+08:00) SCHAEFFLER

FAG

★ F507-B-L

Flanged housing

Schaeffler ID: 0384386580000

referred product

Flanged housing for various bearing types, with conical bore and clamping sleeve, continuous shaft