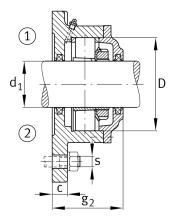

## **Main Dimensions & Performance Data**

| d <sub>1</sub> | 30 mm  | Shaft diameter            |
|----------------|--------|---------------------------|
| а              | 145 mm | Flange width              |
| h <sub>1</sub> | 130 mm | height flange             |
| 9 2            | 66 mm  | total width with cover    |
|                | 3      | number of fastening holes |
|                | 2,2 kg | Weight                    |

## **Dimensions**

|     | M10x1   | connection thread lubrication     |
|-----|---------|-----------------------------------|
| С   | 12 mm   | thickness of flange               |
| D   | 72 mm   | outside diameter bearing          |
| 9 4 | 17 mm   | distance flange to bearing seat   |
| h   | 48,5 mm | distance shaft axis               |
| m   | 130 mm  | pich circle diameter fixing holes |
| S   | M12     | size of fixing screws             |