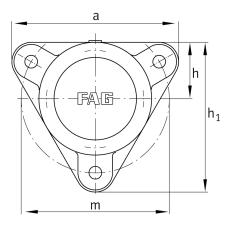

## **Main Dimensions & Performance Data**

| d <sub>1</sub> | 30 mm  | Shaft diameter            |
|----------------|--------|---------------------------|
| а              | 145 mm | Flange width              |
| h <sub>1</sub> | 130 mm | height flange             |
| 9 2            | 66 mm  | total width with cover    |
|                | 3      | number of fastening holes |
|                | 2,2 kg | Weight                    |

## **Dimensions**

|     | M10x1   | connection thread lubrication     |
|-----|---------|-----------------------------------|
| С   | 12 mm   | thickness of flange               |
| D   | 72 mm   | outside diameter bearing          |
| 9 4 | 17 mm   | distance flange to bearing seat   |
| h   | 48,5 mm | distance shaft axis               |
| m   | 130 mm  | pich circle diameter fixing holes |
| S   | M12     | size of fixing screws             |