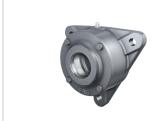

10.06.2021, 18:12:20 (GMT+08:00) SCHAEFFLER

FAG

★ F507-WB-L

Flanged housing

Schaeffler ID: 0167286700000

referred product

Flanged housing for various bearing types, wide version with conical bore and clamping sleeve, continuous shaft