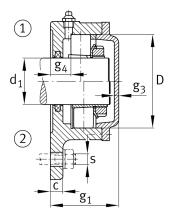

## **Main Dimensions & Performance Data**

| d <sub>1</sub> | 35 mm  | Shaft diameter            |
|----------------|--------|---------------------------|
| а              | 160 mm | Flange width              |
| h <sub>1</sub> | 143 mm | height flange             |
| 9 2            | 65 mm  | total width with cover    |
|                | 3      | number of fastening holes |
|                | 2,7 kg | Weight                    |

## **Dimensions**

|                | M10x1  | connection thread lubrication     |
|----------------|--------|-----------------------------------|
| С              | 12 mm  | thickness of flange               |
| D              | 80 mm  | outside diameter bearing          |
| g <sub>4</sub> | 22 mm  | distance flange to bearing seat   |
| h              | 54 mm  | distance shaft axis               |
| m              | 140 mm | pich circle diameter fixing holes |
| S              | M12    | size of fixing screws             |