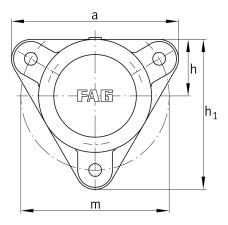

## **Main Dimensions & Performance Data**

| d <sub>1</sub> | 35 mm  | Shaft diameter            |
|----------------|--------|---------------------------|
| а              | 160 mm | Flange width              |
| h <sub>1</sub> | 143 mm | height flange             |
| 9 2            | 65 mm  | total width with cover    |
|                | 3      | number of fastening holes |
|                | 2,7 kg | Weight                    |

## **Dimensions**

|                | M10x1  | connection thread lubrication     |
|----------------|--------|-----------------------------------|
| С              | 12 mm  | thickness of flange               |
| D              | 80 mm  | outside diameter bearing          |
| g <sub>4</sub> | 22 mm  | distance flange to bearing seat   |
| h              | 54 mm  | distance shaft axis               |
| m              | 140 mm | pich circle diameter fixing holes |
| S              | M12    | size of fixing screws             |