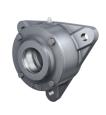

# F508-B-L

# Flanged housing

Schaeffler ID: 0384386820000

Flanged housing for various bearing types, with conical bore and clamping sleeve, continuous shaft