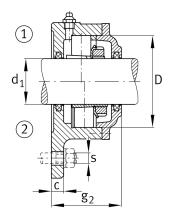

### Main Dimensions & Performance Data

| d <sub>1</sub> | 35 mm  | Shaft diameter            |
|----------------|--------|---------------------------|
| а              | 160 mm | Flange width              |
| h <sub>1</sub> | 143 mm | height flange             |
| 9 2            | 66 mm  | total width with cover    |
|                | 3      | number of fastening holes |
|                | 2,7 kg | Weight                    |

#### **Dimensions**

|     | M10x1  | connection thread lubrication     |
|-----|--------|-----------------------------------|
| С   | 12 mm  | thickness of flange               |
| D   | 80 mm  | outside diameter bearing          |
| 9 4 | 22 mm  | distance flange to bearing seat   |
| h   | 54 mm  | distance shaft axis               |
| m   | 140 mm | pich circle diameter fixing holes |
| S   | M12    | size of fixing screws             |