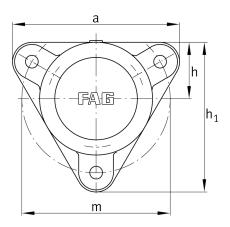

### Main Dimensions & Performance Data

| d <sub>1</sub> | 35 mm  | Shaft diameter            |
|----------------|--------|---------------------------|
| а              | 160 mm | Flange width              |
| h <sub>1</sub> | 143 mm | height flange             |
| 9 2            | 66 mm  | total width with cover    |
|                | 3      | number of fastening holes |
|                | 2,7 kg | Weight                    |

#### **Dimensions**

|     | M10x1  | connection thread lubrication     |
|-----|--------|-----------------------------------|
| С   | 12 mm  | thickness of flange               |
| D   | 80 mm  | outside diameter bearing          |
| 9 4 | 22 mm  | distance flange to bearing seat   |
| h   | 54 mm  | distance shaft axis               |
| m   | 140 mm | pich circle diameter fixing holes |
| S   | M12    | size of fixing screws             |