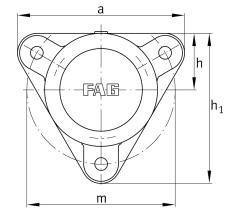

## Main Dimensions & Performance Data

| d <sub>1</sub> | 35 mm                   | Shaft diameter                                                                     |
|----------------|-------------------------|------------------------------------------------------------------------------------|
| а              | 160 mm                  | Flange width                                                                       |
| h <sub>1</sub> | 143 mm                  | height flange                                                                      |
| g 2            | 71 mm                   | total width with cover                                                             |
|                | 3                       | number of fastening holes                                                          |
|                | 2,9 kg                  | Weight                                                                             |
| Dimensions     |                         |                                                                                    |
|                |                         |                                                                                    |
|                | M10x1                   | connection thread lubrication                                                      |
| C              | M10x1<br>12 mm          | connection thread lubrication thickness of flange                                  |
| c<br>D         |                         |                                                                                    |
|                | 12 mm                   | thickness of flange                                                                |
| D              | 12 mm<br>80 mm          | thickness of flange<br>outside diameter bearing                                    |
| D<br>g 4       | 12 mm<br>80 mm<br>22 mm | thickness of flange<br>outside diameter bearing<br>distance flange to bearing seat |