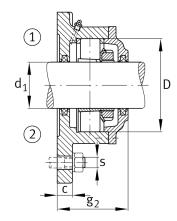

## Main Dimensions & Performance Data

| d <sub>1</sub> | 35 mm                   | Shaft diameter                                                                     |
|----------------|-------------------------|------------------------------------------------------------------------------------|
| а              | 160 mm                  | Flange width                                                                       |
| h <sub>1</sub> | 143 mm                  | height flange                                                                      |
| g 2            | 71 mm                   | total width with cover                                                             |
|                | 3                       | number of fastening holes                                                          |
|                | 2,9 kg                  | Weight                                                                             |
| Dimensions     |                         |                                                                                    |
|                |                         |                                                                                    |
|                | M10x1                   | connection thread lubrication                                                      |
| C              | M10x1<br>12 mm          | connection thread lubrication thickness of flange                                  |
| c<br>D         |                         |                                                                                    |
|                | 12 mm                   | thickness of flange                                                                |
| D              | 12 mm<br>80 mm          | thickness of flange<br>outside diameter bearing                                    |
| D<br>g 4       | 12 mm<br>80 mm<br>22 mm | thickness of flange<br>outside diameter bearing<br>distance flange to bearing seat |