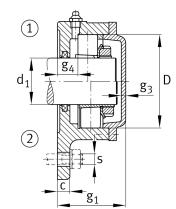

## **Main Dimensions & Performance Data**

| d <sub>1</sub> | 40 mm    | Shaft diameter            |
|----------------|----------|---------------------------|
| а              | 180 mm   | Flange width              |
| h <sub>1</sub> | 160 mm   | height flange             |
| 9 2            | 65 mm    | total width with cover    |
|                | 3        | number of fastening holes |
|                | 3,499 kg | Weight                    |

## **Dimensions**

|     | M10x1  | connection thread lubrication     |
|-----|--------|-----------------------------------|
| С   | 15 mm  | thickness of flange               |
| D   | 85 mm  | outside diameter bearing          |
| 9 4 | 22 mm  | distance flange to bearing seat   |
| h   | 60 mm  | distance shaft axis               |
| m   | 160 mm | pich circle diameter fixing holes |
| s   | M12    | size of fixing screws             |