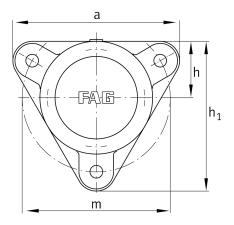

## **Main Dimensions & Performance Data**

| d <sub>1</sub> | 40 mm    | Shaft diameter            |
|----------------|----------|---------------------------|
| а              | 180 mm   | Flange width              |
| h <sub>1</sub> | 160 mm   | height flange             |
| 9 2            | 65 mm    | total width with cover    |
|                | 3        | number of fastening holes |
|                | 3,499 kg | Weight                    |

## **Dimensions**

|     | M10x1  | connection thread lubrication     |
|-----|--------|-----------------------------------|
| С   | 15 mm  | thickness of flange               |
| D   | 85 mm  | outside diameter bearing          |
| 9 4 | 22 mm  | distance flange to bearing seat   |
| h   | 60 mm  | distance shaft axis               |
| m   | 160 mm | pich circle diameter fixing holes |
| s   | M12    | size of fixing screws             |