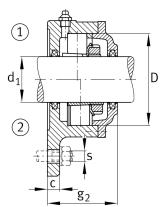

## **Main Dimensions & Performance Data**

| d <sub>1</sub> 40 mm Shaft diameter         |
|---------------------------------------------|
|                                             |
| a 180 mm Flange width                       |
| h <sub>1</sub> 160 mm height flange         |
| g <sub>2</sub> 70 mm total width with cover |
| 3 number of fastening holes                 |
| 3,479 kg Weight                             |

## **Dimensions**

|                | M10x1  | connection thread lubrication     |
|----------------|--------|-----------------------------------|
| С              | 15 mm  | thickness of flange               |
| D              | 85 mm  | outside diameter bearing          |
| g <sub>4</sub> | 22 mm  | distance flange to bearing seat   |
| h              | 60 mm  | distance shaft axis               |
| m              | 160 mm | pich circle diameter fixing holes |
| S              | M12    | size of fixing screws             |