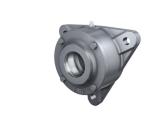

10.06.2021, 18:12:46 (GMT+08:00) SCHAEFFLER

FAG

★ F509-B-L

Flanged housing

Schaeffler ID: 0167287000000

referred product

Flanged housing for various bearing types, with conical bore and clamping sleeve, continuous shaft