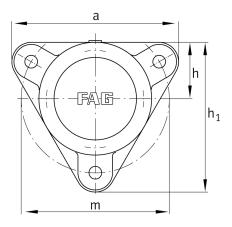

## **Main Dimensions & Performance Data**

| d <sub>1</sub> 40 mm Shaft diameter         |
|---------------------------------------------|
|                                             |
| a 180 mm Flange width                       |
| h <sub>1</sub> 160 mm height flange         |
| g <sub>2</sub> 70 mm total width with cover |
| 3 number of fastening holes                 |
| 3,479 kg Weight                             |

## **Dimensions**

|                | M10x1  | connection thread lubrication     |
|----------------|--------|-----------------------------------|
| С              | 15 mm  | thickness of flange               |
| D              | 85 mm  | outside diameter bearing          |
| g <sub>4</sub> | 22 mm  | distance flange to bearing seat   |
| h              | 60 mm  | distance shaft axis               |
| m              | 160 mm | pich circle diameter fixing holes |
| S              | M12    | size of fixing screws             |