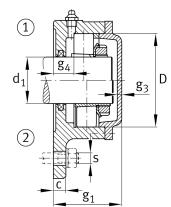

## **Main Dimensions & Performance Data**

| d <sub>1</sub> | 40 mm  | Shaft diameter            |
|----------------|--------|---------------------------|
| а              | 180 mm | Flange width              |
| h <sub>1</sub> | 160 mm | height flange             |
| 9 2            | 69 mm  | total width with cover    |
|                | 3      | number of fastening holes |
|                | 3,7 kg | Weight                    |

## **Dimensions**

|                | M10x1  | connection thread lubrication     |
|----------------|--------|-----------------------------------|
| С              | 15 mm  | thickness of flange               |
| D              | 85 mm  | outside diameter bearing          |
| g <sub>4</sub> | 22 mm  | distance flange to bearing seat   |
| h              | 60 mm  | distance shaft axis               |
| m              | 160 mm | pich circle diameter fixing holes |
| S              | M12    | size of fixing screws             |