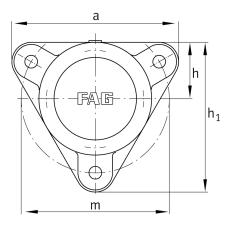

## **Main Dimensions & Performance Data**

| d <sub>1</sub> | 40 mm  | Shaft diameter            |
|----------------|--------|---------------------------|
| а              | 180 mm | Flange width              |
| h <sub>1</sub> | 160 mm | height flange             |
| 9 2            | 69 mm  | total width with cover    |
|                | 3      | number of fastening holes |
|                | 3,7 kg | Weight                    |

## **Dimensions**

|                | M10x1  | connection thread lubrication     |
|----------------|--------|-----------------------------------|
| С              | 15 mm  | thickness of flange               |
| D              | 85 mm  | outside diameter bearing          |
| g <sub>4</sub> | 22 mm  | distance flange to bearing seat   |
| h              | 60 mm  | distance shaft axis               |
| m              | 160 mm | pich circle diameter fixing holes |
| S              | M12    | size of fixing screws             |