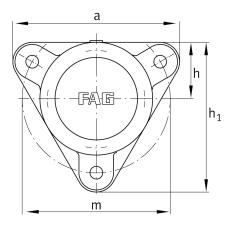

## **Main Dimensions & Performance Data**

| d <sub>1</sub> | 40 mm    | Shaft diameter            |
|----------------|----------|---------------------------|
| а              | 180 mm   | Flange width              |
| h <sub>1</sub> | 160 mm   | height flange             |
| g <sub>2</sub> | 74 mm    | total width with cover    |
|                | 3        | number of fastening holes |
|                | 3,629 kg | Weight                    |
|                |          |                           |

## **Dimensions**

|                | M10x1  | connection thread lubrication     |
|----------------|--------|-----------------------------------|
| С              | 15 mm  | thickness of flange               |
| D              | 85 mm  | outside diameter bearing          |
| g <sub>4</sub> | 22 mm  | distance flange to bearing seat   |
| h              | 60 mm  | distance shaft axis               |
| m              | 160 mm | pich circle diameter fixing holes |
| s              | M12    | size of fixing screws             |