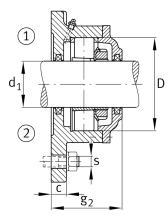

## **Main Dimensions & Performance Data**

| d <sub>1</sub> | 40 mm    | Shaft diameter            |
|----------------|----------|---------------------------|
| а              | 180 mm   | Flange width              |
| h <sub>1</sub> | 160 mm   | height flange             |
| g <sub>2</sub> | 74 mm    | total width with cover    |
|                | 3        | number of fastening holes |
|                | 3,629 kg | Weight                    |
|                |          |                           |

## **Dimensions**

|                | M10x1  | connection thread lubrication     |
|----------------|--------|-----------------------------------|
| С              | 15 mm  | thickness of flange               |
| D              | 85 mm  | outside diameter bearing          |
| g <sub>4</sub> | 22 mm  | distance flange to bearing seat   |
| h              | 60 mm  | distance shaft axis               |
| m              | 160 mm | pich circle diameter fixing holes |
| s              | M12    | size of fixing screws             |