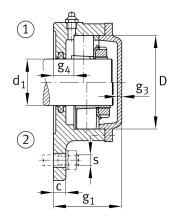

### Main Dimensions & Performance Data

| d <sub>1</sub> | 45 mm  | Shaft diameter                |
|----------------|--------|-------------------------------|
| а              | 180 mm | Flange width                  |
| h 1            | 160 mm | height flange                 |
| g 2            | 65 mm  | total width with cover        |
|                | 3      | number of fastening holes     |
|                | 3,3 kg | Weight                        |
| Dimensions     |        |                               |
|                | M10x1  | connection thread lubrication |
| С              | 15 mm  | thickness of flange           |

| С   | 15 mm  | thickness of flange               |
|-----|--------|-----------------------------------|
| D   | 90 mm  | outside diameter bearing          |
| g 4 | 20 mm  | distance flange to bearing seat   |
| h   | 60 mm  | distance shaft axis               |
| m   | 160 mm | pich circle diameter fixing holes |
| S   | M12    | size of fixing screws             |