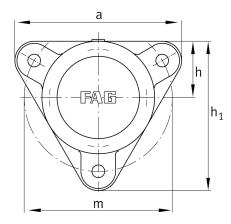

### Main Dimensions & Performance Data

| d <sub>1</sub> | 45 mm  | Shaft diameter                |
|----------------|--------|-------------------------------|
| а              | 180 mm | Flange width                  |
| h 1            | 160 mm | height flange                 |
| g 2            | 65 mm  | total width with cover        |
|                | 3      | number of fastening holes     |
|                | 3,3 kg | Weight                        |
| Dimensions     |        |                               |
|                | M10x1  | connection thread lubrication |
| С              | 15 mm  | thickness of flange           |

| С   | 15 mm  | thickness of flange               |
|-----|--------|-----------------------------------|
| D   | 90 mm  | outside diameter bearing          |
| g 4 | 20 mm  | distance flange to bearing seat   |
| h   | 60 mm  | distance shaft axis               |
| m   | 160 mm | pich circle diameter fixing holes |
| S   | M12    | size of fixing screws             |