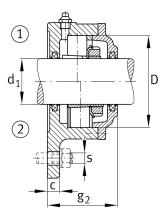

## Main Dimensions & Performance Data

| d <sub>1</sub> | 45 mm    | Shaft diameter            |
|----------------|----------|---------------------------|
| а              | 180 mm   | Flange width              |
| h <sub>1</sub> | 160 mm   | height flange             |
| 9 2            | 70 mm    | total width with cover    |
|                | 3        | number of fastening holes |
|                | 3,259 kg | Weight                    |

### **Dimensions**

|                | M10x1  | connection thread lubrication     |
|----------------|--------|-----------------------------------|
| С              | 15 mm  | thickness of flange               |
| D              | 90 mm  | outside diameter bearing          |
| g <sub>4</sub> | 20 mm  | distance flange to bearing seat   |
| h              | 60 mm  | distance shaft axis               |
| m              | 160 mm | pich circle diameter fixing holes |
| s              | M12    | size of fixing screws             |