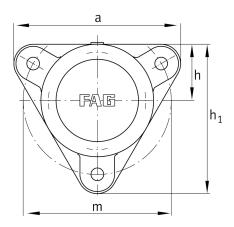

## Main Dimensions & Performance Data

| d <sub>1</sub> | 45 mm    | Shaft diameter            |
|----------------|----------|---------------------------|
| а              | 180 mm   | Flange width              |
| h <sub>1</sub> | 160 mm   | height flange             |
| 9 2            | 70 mm    | total width with cover    |
|                | 3        | number of fastening holes |
|                | 3,259 kg | Weight                    |

### **Dimensions**

|                | M10x1  | connection thread lubrication     |
|----------------|--------|-----------------------------------|
| С              | 15 mm  | thickness of flange               |
| D              | 90 mm  | outside diameter bearing          |
| g <sub>4</sub> | 20 mm  | distance flange to bearing seat   |
| h              | 60 mm  | distance shaft axis               |
| m              | 160 mm | pich circle diameter fixing holes |
| s              | M12    | size of fixing screws             |