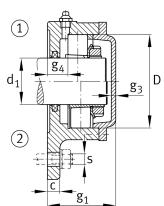

### Main Dimensions & Performance Data

| d <sub>1</sub> | 45 mm  | Shaft diameter            |
|----------------|--------|---------------------------|
| а              | 180 mm | Flange width              |
| h <sub>1</sub> | 160 mm | height flange             |
| g <sub>2</sub> | 71 mm  | total width with cover    |
|                | 3      | number of fastening holes |
|                | 3,5 kg | Weight                    |

#### **Dimensions**

|                | M10x1  | connection thread lubrication     |
|----------------|--------|-----------------------------------|
| С              | 15 mm  | thickness of flange               |
| D              | 90 mm  | outside diameter bearing          |
| g <sub>4</sub> | 23 mm  | distance flange to bearing seat   |
| h              | 60 mm  | distance shaft axis               |
| m              | 160 mm | pich circle diameter fixing holes |
| S              | M12    | size of fixing screws             |