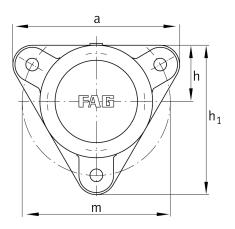

### Main Dimensions & Performance Data

| d <sub>1</sub> | 45 mm  | Shaft diameter            |
|----------------|--------|---------------------------|
| а              | 180 mm | Flange width              |
| h <sub>1</sub> | 160 mm | height flange             |
| g <sub>2</sub> | 71 mm  | total width with cover    |
|                | 3      | number of fastening holes |
|                | 3,5 kg | Weight                    |

#### **Dimensions**

|                | M10x1  | connection thread lubrication     |
|----------------|--------|-----------------------------------|
| С              | 15 mm  | thickness of flange               |
| D              | 90 mm  | outside diameter bearing          |
| g <sub>4</sub> | 23 mm  | distance flange to bearing seat   |
| h              | 60 mm  | distance shaft axis               |
| m              | 160 mm | pich circle diameter fixing holes |
| S              | M12    | size of fixing screws             |