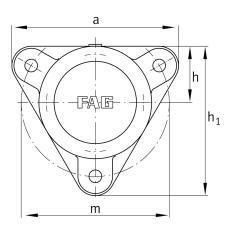

### Main Dimensions & Performance Data

| d <sub>1</sub> | 45 mm    | Shaft diameter            |
|----------------|----------|---------------------------|
| а              | 180 mm   | Flange width              |
| h <sub>1</sub> | 160 mm   | height flange             |
| g <sub>2</sub> | 76 mm    | total width with cover    |
|                | 3        | number of fastening holes |
|                | 3,461 kg | Weight                    |

#### **Dimensions**

|                | M10x1  | connection thread lubrication     |
|----------------|--------|-----------------------------------|
| С              | 15 mm  | thickness of flange               |
| D              | 90 mm  | outside diameter bearing          |
| g <sub>4</sub> | 23 mm  | distance flange to bearing seat   |
| h              | 60 mm  | distance shaft axis               |
| m              | 160 mm | pich circle diameter fixing holes |
| S              | M12    | size of fixing screws             |