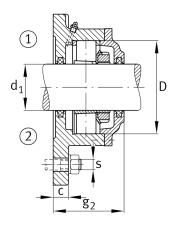

### Main Dimensions & Performance Data

| d <sub>1</sub> | 45 mm    | Shaft diameter            |
|----------------|----------|---------------------------|
| а              | 180 mm   | Flange width              |
| h <sub>1</sub> | 160 mm   | height flange             |
| g <sub>2</sub> | 76 mm    | total width with cover    |
|                | 3        | number of fastening holes |
|                | 3,461 kg | Weight                    |

#### **Dimensions**

|                | M10x1  | connection thread lubrication     |
|----------------|--------|-----------------------------------|
| С              | 15 mm  | thickness of flange               |
| D              | 90 mm  | outside diameter bearing          |
| g <sub>4</sub> | 23 mm  | distance flange to bearing seat   |
| h              | 60 mm  | distance shaft axis               |
| m              | 160 mm | pich circle diameter fixing holes |
| S              | M12    | size of fixing screws             |