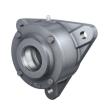

# F510-WB-L

# Flanged housing

Schaeffler ID: 0383829700000

Flanged housing for various bearing types, wide version with conical bore and clamping sleeve, continuous shaft