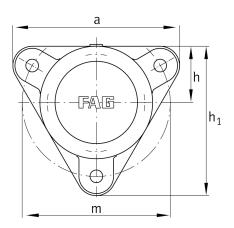

### Main Dimensions & Performance Data

| d <sub>1</sub> | 50 mm    | Shaft diameter            |
|----------------|----------|---------------------------|
| а              | 190 mm   | Flange width              |
| h <sub>1</sub> | 170 mm   | height flange             |
| 9 2            | 77 mm    | total width with cover    |
|                | 3        | number of fastening holes |
|                | 4,446 kg | Weight                    |

#### **Dimensions**

|     | M10x1  | connection thread lubrication     |
|-----|--------|-----------------------------------|
| С   | 16 mm  | thickness of flange               |
| D   | 100 mm | outside diameter bearing          |
| 9 4 | 25 mm  | distance flange to bearing seat   |
| h   | 65 mm  | distance shaft axis               |
| m   | 170 mm | pich circle diameter fixing holes |
| s   | M12    | size of fixing screws             |