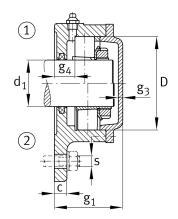

### Main Dimensions & Performance Data

| d <sub>1</sub> | 50 mm    | Shaft diameter            |
|----------------|----------|---------------------------|
| а              | 190 mm   | Flange width              |
| h <sub>1</sub> | 170 mm   | height flange             |
| 9 2            | 77 mm    | total width with cover    |
|                | 3        | number of fastening holes |
|                | 4,446 kg | Weight                    |

#### **Dimensions**

|     | M10x1  | connection thread lubrication     |
|-----|--------|-----------------------------------|
| С   | 16 mm  | thickness of flange               |
| D   | 100 mm | outside diameter bearing          |
| 9 4 | 25 mm  | distance flange to bearing seat   |
| h   | 65 mm  | distance shaft axis               |
| m   | 170 mm | pich circle diameter fixing holes |
| s   | M12    | size of fixing screws             |