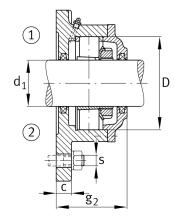

## Main Dimensions & Performance Data

| d <sub>1</sub> | 50 mm                    | Shaft diameter                                                                     |
|----------------|--------------------------|------------------------------------------------------------------------------------|
| а              | 190 mm                   | Flange width                                                                       |
| h 1            | 170 mm                   | height flange                                                                      |
| g 2            | 82 mm                    | total width with cover                                                             |
|                | 3                        | number of fastening holes                                                          |
|                | 4,394 kg                 | Weight                                                                             |
| Dimensions     |                          |                                                                                    |
|                |                          |                                                                                    |
|                | M10x1                    | connection thread lubrication                                                      |
| С              | M10x1<br>16 mm           | connection thread lubrication thickness of flange                                  |
| c<br>D         |                          |                                                                                    |
| -              | 16 mm                    | thickness of flange                                                                |
| D              | 16 mm<br>100 mm          | thickness of flange<br>outside diameter bearing                                    |
| D<br>g 4       | 16 mm<br>100 mm<br>25 mm | thickness of flange<br>outside diameter bearing<br>distance flange to bearing seat |