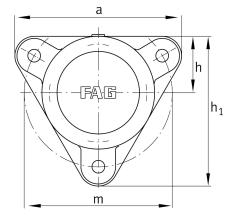

## Main Dimensions & Performance Data

| d <sub>1</sub> | 50 mm                    | Shaft diameter                                                                     |
|----------------|--------------------------|------------------------------------------------------------------------------------|
| а              | 190 mm                   | Flange width                                                                       |
| h 1            | 170 mm                   | height flange                                                                      |
| g 2            | 82 mm                    | total width with cover                                                             |
|                | 3                        | number of fastening holes                                                          |
|                | 4,394 kg                 | Weight                                                                             |
| Dimensions     |                          |                                                                                    |
|                |                          |                                                                                    |
|                | M10x1                    | connection thread lubrication                                                      |
| С              | M10x1<br>16 mm           | connection thread lubrication thickness of flange                                  |
| c<br>D         |                          |                                                                                    |
| -              | 16 mm                    | thickness of flange                                                                |
| D              | 16 mm<br>100 mm          | thickness of flange<br>outside diameter bearing                                    |
| D<br>g 4       | 16 mm<br>100 mm<br>25 mm | thickness of flange<br>outside diameter bearing<br>distance flange to bearing seat |