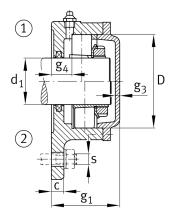

### Main Dimensions & Performance Data

| d <sub>1</sub> | 55 mm  | Shaft diameter            |
|----------------|--------|---------------------------|
| а              | 206 mm | Flange width              |
| h <sub>1</sub> | 185 mm | height flange             |
| g <sub>2</sub> | 73 mm  | total width with cover    |
|                | 3      | number of fastening holes |
|                | 4,6 kg | Weight                    |

#### **Dimensions**

|     | M10x1  | connection thread lubrication     |
|-----|--------|-----------------------------------|
| С   | 16 mm  | thickness of flange               |
| D   | 110 mm | outside diameter bearing          |
| 9 4 | 24 mm  | distance flange to bearing seat   |
| h   | 70 mm  | distance shaft axis               |
| m   | 180 mm | pich circle diameter fixing holes |
| s   | M12    | size of fixing screws             |