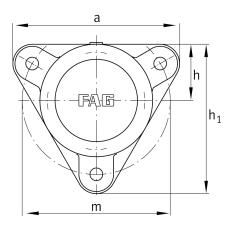

### Main Dimensions & Performance Data

| d <sub>1</sub> | 55 mm  | Shaft diameter            |
|----------------|--------|---------------------------|
| а              | 206 mm | Flange width              |
| h <sub>1</sub> | 185 mm | height flange             |
| g <sub>2</sub> | 73 mm  | total width with cover    |
|                | 3      | number of fastening holes |
|                | 4,6 kg | Weight                    |

#### **Dimensions**

|     | M10x1  | connection thread lubrication     |
|-----|--------|-----------------------------------|
| С   | 16 mm  | thickness of flange               |
| D   | 110 mm | outside diameter bearing          |
| 9 4 | 24 mm  | distance flange to bearing seat   |
| h   | 70 mm  | distance shaft axis               |
| m   | 180 mm | pich circle diameter fixing holes |
| s   | M12    | size of fixing screws             |