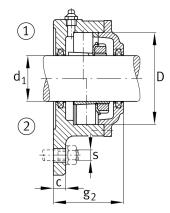

## Main Dimensions & Performance Data

| d 1        | 55 mm                    | Shaft diameter                                                                     |
|------------|--------------------------|------------------------------------------------------------------------------------|
| а          | 206 mm                   | Flange width                                                                       |
| h 1        | 185 mm                   | height flange                                                                      |
| g 2        | 78 mm                    | total width with cover                                                             |
|            | 3                        | number of fastening holes                                                          |
|            | 4,675 kg                 | Weight                                                                             |
| Dimensions |                          |                                                                                    |
|            |                          |                                                                                    |
|            | M10x1                    | connection thread lubrication                                                      |
| С          | M10x1<br>16 mm           | connection thread lubrication thickness of flange                                  |
| c<br>D     |                          |                                                                                    |
| -          | 16 mm                    | thickness of flange                                                                |
| D          | 16 mm<br>110 mm          | thickness of flange<br>outside diameter bearing                                    |
| D<br>g 4   | 16 mm<br>110 mm<br>24 mm | thickness of flange<br>outside diameter bearing<br>distance flange to bearing seat |