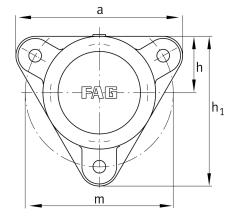

## Main Dimensions & Performance Data

| d 1        | 55 mm                    | Shaft diameter                                                                     |
|------------|--------------------------|------------------------------------------------------------------------------------|
| а          | 206 mm                   | Flange width                                                                       |
| h 1        | 185 mm                   | height flange                                                                      |
| g 2        | 78 mm                    | total width with cover                                                             |
|            | 3                        | number of fastening holes                                                          |
|            | 4,675 kg                 | Weight                                                                             |
| Dimensions |                          |                                                                                    |
|            |                          |                                                                                    |
|            | M10x1                    | connection thread lubrication                                                      |
| С          | M10x1<br>16 mm           | connection thread lubrication thickness of flange                                  |
| c<br>D     |                          |                                                                                    |
| -          | 16 mm                    | thickness of flange                                                                |
| D          | 16 mm<br>110 mm          | thickness of flange<br>outside diameter bearing                                    |
| D<br>g 4   | 16 mm<br>110 mm<br>24 mm | thickness of flange<br>outside diameter bearing<br>distance flange to bearing seat |