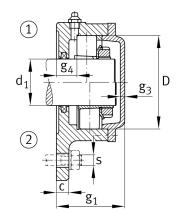

## **Dimensions**

|     | M10x1  | connection thread lubrication     |
|-----|--------|-----------------------------------|
| С   | 16 mm  | thickness of flange               |
| D   | 110 mm | outside diameter bearing          |
| 9 4 | 24 mm  | distance flange to bearing seat   |
| h   | 70 mm  | distance shaft axis               |
| m   | 180 mm | pich circle diameter fixing holes |
| S   | M12    | size of fixing screws             |