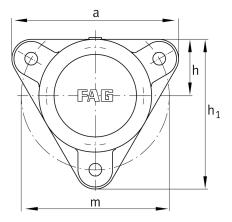

## **Main Dimensions & Performance Data**

| d <sub>1</sub> | 55 mm  | Shaft diameter            |
|----------------|--------|---------------------------|
| а              | 206 mm | Flange width              |
| h <sub>1</sub> | 185 mm | height flange             |
| g <sub>2</sub> | 79 mm  | total width with cover    |
|                | 3      | number of fastening holes |
|                | 4,8 kg | Weight                    |

## **Dimensions**

|     | M10x1  | connection thread lubrication     |
|-----|--------|-----------------------------------|
| С   | 16 mm  | thickness of flange               |
| D   | 110 mm | outside diameter bearing          |
| 9 4 | 24 mm  | distance flange to bearing seat   |
| h   | 70 mm  | distance shaft axis               |
| m   | 180 mm | pich circle diameter fixing holes |
| S   | M12    | size of fixing screws             |