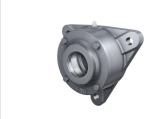

**SCHAEFFLER** 10.06.2021, 18:13:38 (GMT+08:00)

FAG

★ F513-B-L

Flanged housing

Schaeffler ID: 0384387550000

referred product

Flanged housing for various bearing types, with conical bore and clamping sleeve, continuous shaft