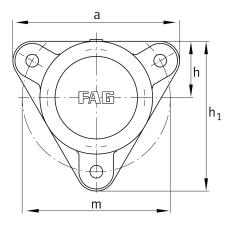

## **Main Dimensions & Performance Data**

| d <sub>1</sub> | 60 mm    | Shaft diameter            |
|----------------|----------|---------------------------|
| а              | 219 mm   | Flange width              |
| h <sub>1</sub> | 198 mm   | height flange             |
| 9 2            | 79 mm    | total width with cover    |
|                | 3        | number of fastening holes |
|                | 5,311 kg | Weight                    |

## **Dimensions**

|                | M10x1  | connection thread lubrication     |
|----------------|--------|-----------------------------------|
| С              | 16 mm  | thickness of flange               |
| D              | 120 mm | outside diameter bearing          |
| g <sub>4</sub> | 24 mm  | distance flange to bearing seat   |
| h              | 75 mm  | distance shaft axis               |
| m              | 190 mm | pich circle diameter fixing holes |
| S              | M12    | size of fixing screws             |