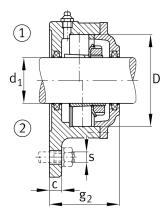

## **Main Dimensions & Performance Data**

| d <sub>1</sub> | 60 mm    | Shaft diameter            |
|----------------|----------|---------------------------|
| а              | 219 mm   | Flange width              |
| h <sub>1</sub> | 198 mm   | height flange             |
| 9 2            | 79 mm    | total width with cover    |
|                | 3        | number of fastening holes |
|                | 5,311 kg | Weight                    |

## **Dimensions**

|                | M10x1  | connection thread lubrication     |
|----------------|--------|-----------------------------------|
| С              | 16 mm  | thickness of flange               |
| D              | 120 mm | outside diameter bearing          |
| g <sub>4</sub> | 24 mm  | distance flange to bearing seat   |
| h              | 75 mm  | distance shaft axis               |
| m              | 190 mm | pich circle diameter fixing holes |
| S              | M12    | size of fixing screws             |