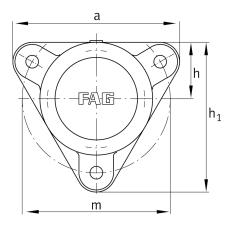

## **Main Dimensions & Performance Data**

| d <sub>1</sub> | 60 mm  | Shaft diameter            |
|----------------|--------|---------------------------|
| а              | 219 mm | Flange width              |
| h <sub>1</sub> | 198 mm | height flange             |
| 9 2            | 83 mm  | total width with cover    |
|                | 3      | number of fastening holes |
|                | 5,6 kg | Weight                    |

## **Dimensions**

|                | M10x1  | connection thread lubrication     |
|----------------|--------|-----------------------------------|
| С              | 16 mm  | thickness of flange               |
| D              | 120 mm | outside diameter bearing          |
| g <sub>4</sub> | 24 mm  | distance flange to bearing seat   |
| h              | 75 mm  | distance shaft axis               |
| m              | 190 mm | pich circle diameter fixing holes |
| S              | M12    | size of fixing screws             |