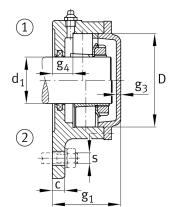

## **Dimensions**

|                | M10x1  | connection thread lubrication     |
|----------------|--------|-----------------------------------|
| С              | 16 mm  | thickness of flange               |
| D              | 120 mm | outside diameter bearing          |
| g <sub>4</sub> | 24 mm  | distance flange to bearing seat   |
| h              | 75 mm  | distance shaft axis               |
| m              | 190 mm | pich circle diameter fixing holes |
| S              | M12    | size of fixing screws             |