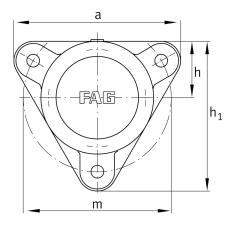

## **Main Dimensions & Performance Data**

| d <sub>1</sub> | 60 mm    | Shaft diameter            |
|----------------|----------|---------------------------|
| а              | 219 mm   | Flange width              |
| h <sub>1</sub> | 198 mm   | height flange             |
| g <sub>2</sub> | 87 mm    | total width with cover    |
|                | 3        | number of fastening holes |
|                | 5,485 kg | Weight                    |
|                |          |                           |

## **Dimensions**

|                | M10x1  | connection thread lubrication     |
|----------------|--------|-----------------------------------|
| С              | 16 mm  | thickness of flange               |
| D              | 120 mm | outside diameter bearing          |
| g <sub>4</sub> | 24 mm  | distance flange to bearing seat   |
| h              | 75 mm  | distance shaft axis               |
| m              | 190 mm | pich circle diameter fixing holes |
| S              | M12    | size of fixing screws             |