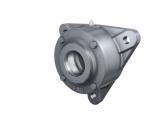

10.06.2021, 18:13:46 (GMT+08:00) SCHAEFFLER

FAG

★ F513-WB-L

Flanged housing

Schaeffler ID: 0383830470000

referred product

Flanged housing for various bearing types, wide version with conical bore and clamping sleeve, continuous shaft