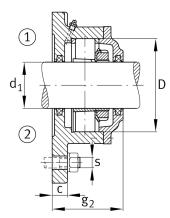

## **Main Dimensions & Performance Data**

| d <sub>1</sub> | 60 mm    | Shaft diameter            |
|----------------|----------|---------------------------|
| а              | 219 mm   | Flange width              |
| h <sub>1</sub> | 198 mm   | height flange             |
| g <sub>2</sub> | 87 mm    | total width with cover    |
|                | 3        | number of fastening holes |
|                | 5,485 kg | Weight                    |
|                |          |                           |

## **Dimensions**

|                | M10x1  | connection thread lubrication     |
|----------------|--------|-----------------------------------|
| С              | 16 mm  | thickness of flange               |
| D              | 120 mm | outside diameter bearing          |
| g <sub>4</sub> | 24 mm  | distance flange to bearing seat   |
| h              | 75 mm  | distance shaft axis               |
| m              | 190 mm | pich circle diameter fixing holes |
| S              | M12    | size of fixing screws             |