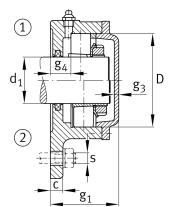

## **Main Dimensions & Performance Data**

| d <sub>1</sub> | 65 mm  | Shaft diameter            |
|----------------|--------|---------------------------|
| а              | 190 mm | Flange width              |
| h <sub>1</sub> | 190 mm | height flange             |
| g <sub>2</sub> | 97 mm  | total width with cover    |
|                | 4      | number of fastening holes |
|                | 9,5 kg | Weight                    |

## **Dimensions**

|                | M10x1  | connection thread lubrication     |
|----------------|--------|-----------------------------------|
| С              | 25 mm  | thickness of flange               |
| D              | 130 mm | outside diameter bearing          |
| g <sub>4</sub> | 30 mm  | distance flange to bearing seat   |
| h              | 95 mm  | distance shaft axis               |
| m              | 215 mm | pich circle diameter fixing holes |
| S              | M16    | size of fixing screws             |