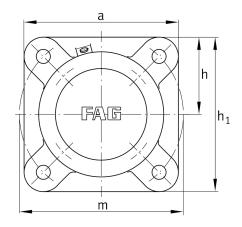

## **Main Dimensions & Performance Data**

| d <sub>1</sub> | 65 mm  | Shaft diameter            |
|----------------|--------|---------------------------|
| а              | 190 mm | Flange width              |
| h <sub>1</sub> | 190 mm | height flange             |
| g <sub>2</sub> | 97 mm  | total width with cover    |
|                | 4      | number of fastening holes |
|                | 9,5 kg | Weight                    |

## **Dimensions**

|                | M10x1  | connection thread lubrication     |
|----------------|--------|-----------------------------------|
| С              | 25 mm  | thickness of flange               |
| D              | 130 mm | outside diameter bearing          |
| g <sub>4</sub> | 30 mm  | distance flange to bearing seat   |
| h              | 95 mm  | distance shaft axis               |
| m              | 215 mm | pich circle diameter fixing holes |
| S              | M16    | size of fixing screws             |