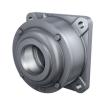

10.06.2021, 18:13:56 (GMT+08:00) SCHAEFFLER

FAG

★ F515-B-L

Flanged housing

Schaeffler ID: 0383830550000

referred product

Flanged housing for various bearing types, with conical bore and clamping sleeve, continuous shaft