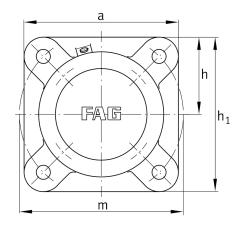

## **Main Dimensions & Performance Data**

| d <sub>1</sub> | 65 mm  | Shaft diameter            |
|----------------|--------|---------------------------|
| а              | 190 mm | Flange width              |
| h <sub>1</sub> | 190 mm | height flange             |
| 9 2            | 104 mm | total width with cover    |
|                | 4      | number of fastening holes |
|                | 9,5 kg | Weight                    |

## **Dimensions**

|                | M10x1  | connection thread lubrication     |
|----------------|--------|-----------------------------------|
| С              | 25 mm  | thickness of flange               |
| D              | 130 mm | outside diameter bearing          |
| g <sub>4</sub> | 30 mm  | distance flange to bearing seat   |
| h              | 95 mm  | distance shaft axis               |
| m              | 215 mm | pich circle diameter fixing holes |
| S              | M16    | size of fixing screws             |