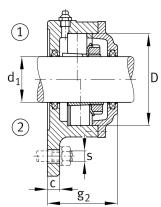

## **Main Dimensions & Performance Data**

| d <sub>1</sub> | 65 mm  | Shaft diameter            |
|----------------|--------|---------------------------|
| а              | 190 mm | Flange width              |
| h <sub>1</sub> | 190 mm | height flange             |
| 9 2            | 104 mm | total width with cover    |
|                | 4      | number of fastening holes |
|                | 9,5 kg | Weight                    |

## **Dimensions**

|                | M10x1  | connection thread lubrication     |
|----------------|--------|-----------------------------------|
| С              | 25 mm  | thickness of flange               |
| D              | 130 mm | outside diameter bearing          |
| g <sub>4</sub> | 30 mm  | distance flange to bearing seat   |
| h              | 95 mm  | distance shaft axis               |
| m              | 215 mm | pich circle diameter fixing holes |
| S              | M16    | size of fixing screws             |