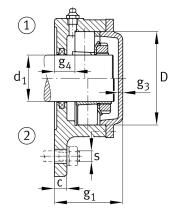

## Main Dimensions & Performance Data

| d <sub>1</sub> | 70 mm                    | Shaft diameter                                                                     |
|----------------|--------------------------|------------------------------------------------------------------------------------|
| а              | 196 mm                   | Flange width                                                                       |
| h 1            | 196 mm                   | height flange                                                                      |
| g 2            | 101 mm                   | total width with cover                                                             |
|                | 4                        | number of fastening holes                                                          |
|                | 9,775 kg                 | Weight                                                                             |
| Dimensions     |                          |                                                                                    |
|                |                          |                                                                                    |
|                | M10x1                    | connection thread lubrication                                                      |
| С              | M10x1<br>25 mm           | connection thread lubrication thickness of flange                                  |
| c<br>D         |                          |                                                                                    |
|                | 25 mm                    | thickness of flange                                                                |
| D              | 25 mm<br>140 mm          | thickness of flange<br>outside diameter bearing                                    |
| D<br>g 4       | 25 mm<br>140 mm<br>32 mm | thickness of flange<br>outside diameter bearing<br>distance flange to bearing seat |