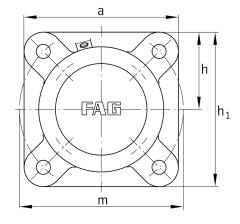

## Main Dimensions & Performance Data

| d <sub>1</sub> | 70 mm                    | Shaft diameter                                                                     |
|----------------|--------------------------|------------------------------------------------------------------------------------|
| а              | 196 mm                   | Flange width                                                                       |
| h 1            | 196 mm                   | height flange                                                                      |
| g 2            | 101 mm                   | total width with cover                                                             |
|                | 4                        | number of fastening holes                                                          |
|                | 9,775 kg                 | Weight                                                                             |
| Dimensions     |                          |                                                                                    |
|                |                          |                                                                                    |
|                | M10x1                    | connection thread lubrication                                                      |
| С              | M10x1<br>25 mm           | connection thread lubrication thickness of flange                                  |
| c<br>D         |                          |                                                                                    |
|                | 25 mm                    | thickness of flange                                                                |
| D              | 25 mm<br>140 mm          | thickness of flange<br>outside diameter bearing                                    |
| D<br>g 4       | 25 mm<br>140 mm<br>32 mm | thickness of flange<br>outside diameter bearing<br>distance flange to bearing seat |