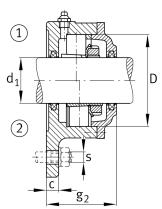

## **Main Dimensions & Performance Data**

| d <sub>1</sub> | 70 mm  | Shaft diameter            |
|----------------|--------|---------------------------|
| а              | 196 mm | Flange width              |
| h <sub>1</sub> | 196 mm | height flange             |
| 9 2            | 110 mm | total width with cover    |
|                | 4      | number of fastening holes |
|                | 10 kg  | Weight                    |

## **Dimensions**

|                | M10x1  | connection thread lubrication     |
|----------------|--------|-----------------------------------|
| С              | 25 mm  | thickness of flange               |
| D              | 140 mm | outside diameter bearing          |
| g <sub>4</sub> | 32 mm  | distance flange to bearing seat   |
| h              | 98 mm  | distance shaft axis               |
| m              | 215 mm | pich circle diameter fixing holes |
| S              | M16    | size of fixing screws             |