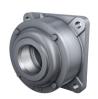

**SCHAEFFLER** 10.06.2021, 18:14:05 (GMT+08:00)

FAG

★ F516-B-L

Flanged housing

Schaeffler ID: 0383830630000

referred product

Flanged housing for various bearing types, with conical bore and clamping sleeve, continuous shaft