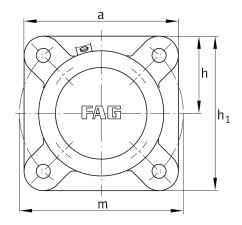

## **Main Dimensions & Performance Data**

| d <sub>1</sub> | 70 mm  | Shaft diameter            |
|----------------|--------|---------------------------|
| а              | 196 mm | Flange width              |
| h <sub>1</sub> | 196 mm | height flange             |
| 9 2            | 110 mm | total width with cover    |
|                | 4      | number of fastening holes |
|                | 10 kg  | Weight                    |

## **Dimensions**

|                | M10x1  | connection thread lubrication     |
|----------------|--------|-----------------------------------|
| С              | 25 mm  | thickness of flange               |
| D              | 140 mm | outside diameter bearing          |
| g <sub>4</sub> | 32 mm  | distance flange to bearing seat   |
| h              | 98 mm  | distance shaft axis               |
| m              | 215 mm | pich circle diameter fixing holes |
| S              | M16    | size of fixing screws             |