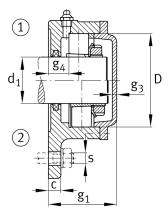

## **Dimensions**

|                | M10x1  | connection thread lubrication     |
|----------------|--------|-----------------------------------|
| С              | 25 mm  | thickness of flange               |
| D              | 150 mm | outside diameter bearing          |
| g <sub>4</sub> | 31 mm  | distance flange to bearing seat   |
| h              | 105 mm | distance shaft axis               |
| m              | 240 mm | pich circle diameter fixing holes |
| S              | M16    | size of fixing screws             |