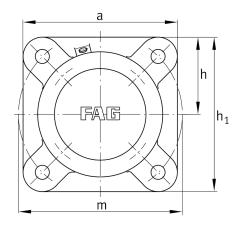

## **Main Dimensions & Performance Data**

| d <sub>1</sub> | 75 mm  | Shaft diameter            |
|----------------|--------|---------------------------|
| а              | 210 mm | Flange width              |
| h <sub>1</sub> | 210 mm | height flange             |
| 9 2            | 106 mm | total width with cover    |
|                | 4      | number of fastening holes |
|                | 12 kg  | Weight                    |

## **Dimensions**

|                | M10x1  | connection thread lubrication     |
|----------------|--------|-----------------------------------|
| С              | 25 mm  | thickness of flange               |
| D              | 150 mm | outside diameter bearing          |
| g <sub>4</sub> | 31 mm  | distance flange to bearing seat   |
| h              | 105 mm | distance shaft axis               |
| m              | 240 mm | pich circle diameter fixing holes |
| S              | M16    | size of fixing screws             |