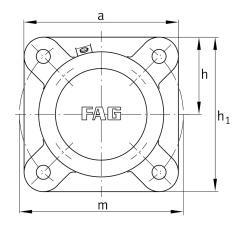

## **Main Dimensions & Performance Data**

| d <sub>1</sub> | 75 mm  | Shaft diameter            |
|----------------|--------|---------------------------|
| а              | 210 mm | Flange width              |
| h <sub>1</sub> | 210 mm | height flange             |
| 9 2            | 114 mm | total width with cover    |
|                | 4      | number of fastening holes |
|                | 12 kg  | Weight                    |

## **Dimensions**

|     | M10x1  | connection thread lubrication     |
|-----|--------|-----------------------------------|
| С   | 25 mm  | thickness of flange               |
| D   | 150 mm | outside diameter bearing          |
| 9 4 | 31 mm  | distance flange to bearing seat   |
| h   | 105 mm | distance shaft axis               |
| m   | 240 mm | pich circle diameter fixing holes |
| s   | M16    | size of fixing screws             |