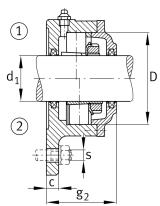

## **Main Dimensions & Performance Data**

| d <sub>1</sub> | 75 mm  | Shaft diameter            |
|----------------|--------|---------------------------|
| а              | 210 mm | Flange width              |
| h <sub>1</sub> | 210 mm | height flange             |
| 9 2            | 114 mm | total width with cover    |
|                | 4      | number of fastening holes |
|                | 12 kg  | Weight                    |

## **Dimensions**

|     | M10x1  | connection thread lubrication     |
|-----|--------|-----------------------------------|
| С   | 25 mm  | thickness of flange               |
| D   | 150 mm | outside diameter bearing          |
| 9 4 | 31 mm  | distance flange to bearing seat   |
| h   | 105 mm | distance shaft axis               |
| m   | 240 mm | pich circle diameter fixing holes |
| s   | M16    | size of fixing screws             |