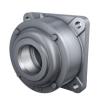

## Flanged housing

Schaeffler ID: 0191673690000

referred product

Flanged housing for various bearing types, with conical bore and clamping sleeve, continuous shaft