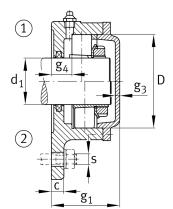

## **Dimensions**

|                | M10x1  | connection thread lubrication     |
|----------------|--------|-----------------------------------|
| С              | 25 mm  | thickness of flange               |
| D              | 160 mm | outside diameter bearing          |
| g <sub>4</sub> | 29 mm  | distance flange to bearing seat   |
| h              | 105 mm | distance shaft axis               |
| m              | 240 mm | pich circle diameter fixing holes |
| S              | M16    | size of fixing screws             |