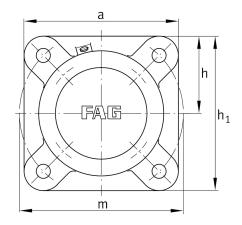

## **Main Dimensions & Performance Data**

| d <sub>1</sub> | 80 mm   | Shaft diameter            |
|----------------|---------|---------------------------|
| а              | 210 mm  | Flange width              |
| h <sub>1</sub> | 210 mm  | height flange             |
| 9 2            | 110 mm  | total width with cover    |
|                | 4       | number of fastening holes |
|                | 12,5 kg | Weight                    |

## **Dimensions**

|                | M10x1  | connection thread lubrication     |
|----------------|--------|-----------------------------------|
| С              | 25 mm  | thickness of flange               |
| D              | 160 mm | outside diameter bearing          |
| g <sub>4</sub> | 29 mm  | distance flange to bearing seat   |
| h              | 105 mm | distance shaft axis               |
| m              | 240 mm | pich circle diameter fixing holes |
| S              | M16    | size of fixing screws             |