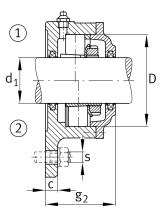

## **Main Dimensions & Performance Data**

| d <sub>1</sub> | 90 mm   | Shaft diameter            |
|----------------|---------|---------------------------|
| а              | 250 mm  | Flange width              |
| h <sub>1</sub> | 250 mm  | height flange             |
| 9 2            | 127 mm  | total width with cover    |
|                | 4       | number of fastening holes |
|                | 17,9 kg | Weight                    |

## **Dimensions**

|                | M10x1  | connection thread lubrication     |
|----------------|--------|-----------------------------------|
| С              | 30 mm  | thickness of flange               |
| D              | 180 mm | outside diameter bearing          |
| g <sub>4</sub> | 29 mm  | distance flange to bearing seat   |
| h              | 125 mm | distance shaft axis               |
| m              | 280 mm | pich circle diameter fixing holes |
| S              | M20    | size of fixing screws             |