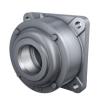

10.06.2021, 18:14:32 (GMT+08:00) SCHAEFFLER

FAG

★ F520-B-L

Flanged housing

Schaeffler ID: 0384387980000

referred product

Flanged housing for various bearing types, with conical bore and clamping sleeve, continuous shaft