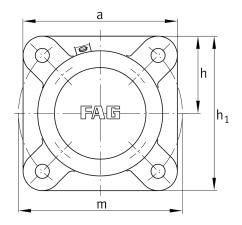

## **Main Dimensions & Performance Data**

| d <sub>1</sub> | 90 mm   | Shaft diameter            |
|----------------|---------|---------------------------|
| а              | 250 mm  | Flange width              |
| h <sub>1</sub> | 250 mm  | height flange             |
| 9 2            | 127 mm  | total width with cover    |
|                | 4       | number of fastening holes |
|                | 17,9 kg | Weight                    |

## **Dimensions**

|                | M10x1  | connection thread lubrication     |
|----------------|--------|-----------------------------------|
| С              | 30 mm  | thickness of flange               |
| D              | 180 mm | outside diameter bearing          |
| g <sub>4</sub> | 29 mm  | distance flange to bearing seat   |
| h              | 125 mm | distance shaft axis               |
| m              | 280 mm | pich circle diameter fixing holes |
| S              | M20    | size of fixing screws             |