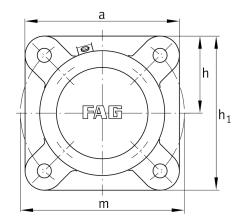

## Main Dimensions & Performance Data

| d <sub>1</sub> | 100 mm    | Shaft diameter            |
|----------------|-----------|---------------------------|
| а              | 270 mm    | Flange width              |
| h <sub>1</sub> | 270 mm    | height flange             |
| g 2            | 128 mm    | total width with cover    |
|                | 4         | number of fastening holes |
|                | 21,949 kg | Weight                    |
| Dimensions     |           |                           |

#### Dimensions

|     | M10x1  | connection thread lubrication     |
|-----|--------|-----------------------------------|
| С   | 30 mm  | thickness of flange               |
| D   | 200 mm | outside diameter bearing          |
| g 4 | 30 mm  | distance flange to bearing seat   |
| h   | 135 mm | distance shaft axis               |
| m   | 310 mm | pich circle diameter fixing holes |
| S   | M20    | size of fixing screws             |