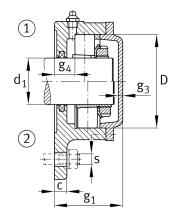

## Main Dimensions & Performance Data

| d <sub>1</sub> | 100 mm    | Shaft diameter            |
|----------------|-----------|---------------------------|
| а              | 270 mm    | Flange width              |
| h <sub>1</sub> | 270 mm    | height flange             |
| g 2            | 128 mm    | total width with cover    |
|                | 4         | number of fastening holes |
|                | 21,949 kg | Weight                    |
| Dimensions     |           |                           |

#### Dimensions

|     | M10x1  | connection thread lubrication     |
|-----|--------|-----------------------------------|
| С   | 30 mm  | thickness of flange               |
| D   | 200 mm | outside diameter bearing          |
| g 4 | 30 mm  | distance flange to bearing seat   |
| h   | 135 mm | distance shaft axis               |
| m   | 310 mm | pich circle diameter fixing holes |
| S   | M20    | size of fixing screws             |