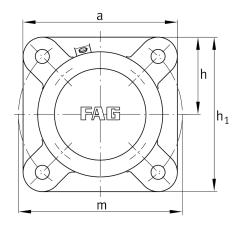

## **Main Dimensions & Performance Data**

| d <sub>1</sub> | 100 mm    | Shaft diameter            |
|----------------|-----------|---------------------------|
| а              | 270 mm    | Flange width              |
| h <sub>1</sub> | 270 mm    | height flange             |
| 9 2            | 137 mm    | total width with cover    |
|                | 4         | number of fastening holes |
|                | 21,777 kg | Weight                    |

## **Dimensions**

|                | M10x1  | connection thread lubrication     |
|----------------|--------|-----------------------------------|
| С              | 30 mm  | thickness of flange               |
| D              | 200 mm | outside diameter bearing          |
| g <sub>4</sub> | 30 mm  | distance flange to bearing seat   |
| h              | 135 mm | distance shaft axis               |
| m              | 310 mm | pich circle diameter fixing holes |
| S              | M20    | size of fixing screws             |