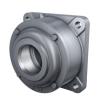

10.06.2021, 18:14:40 (GMT+08:00) SCHAEFFLER

FAG

★ F522-B-L

Flanged housing

Schaeffler ID: 0167288740000

referred product

Flanged housing for various bearing types, with conical bore and clamping sleeve, continuous shaft