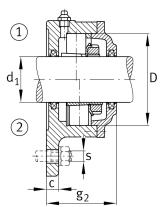

## **Main Dimensions & Performance Data**

| d <sub>1</sub> | 100 mm    | Shaft diameter            |
|----------------|-----------|---------------------------|
| а              | 270 mm    | Flange width              |
| h <sub>1</sub> | 270 mm    | height flange             |
| 9 2            | 137 mm    | total width with cover    |
|                | 4         | number of fastening holes |
|                | 21,777 kg | Weight                    |

## **Dimensions**

|                | M10x1  | connection thread lubrication     |
|----------------|--------|-----------------------------------|
| С              | 30 mm  | thickness of flange               |
| D              | 200 mm | outside diameter bearing          |
| g <sub>4</sub> | 30 mm  | distance flange to bearing seat   |
| h              | 135 mm | distance shaft axis               |
| m              | 310 mm | pich circle diameter fixing holes |
| S              | M20    | size of fixing screws             |