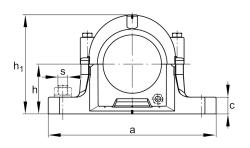

#### Main Dimensions & Performance Data

| D   | 340 mm    | outside diameter bearing |
|-----|-----------|--------------------------|
| а   | 680 mm    | length base              |
| h 1 | 406 mm    | height                   |
| g   | 235 mm    | width housing body       |
|     | 97,911 kg | Weight                   |

# Dimensions

| Dimensions     |        |                       |
|----------------|--------|-----------------------|
| b              | 190 mm | width base            |
| С              | 70 mm  | heigth base           |
| h              | 200 mm | center height         |
| m              | 580 mm | distance fixing bore  |
| S              | 1,5    | screw size            |
| S              | M36    | size of fixing screws |
| u              | 42 mm  | width slot            |
| V              | 50 mm  | length slot           |
| g <sub>3</sub> | 18 mm  | Wall thickness        |