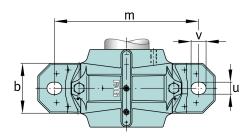

#### Main Dimensions & Performance Data

| D   | 340 mm    | outside diameter bearing |
|-----|-----------|--------------------------|
| а   | 680 mm    | length base              |
| h 1 | 406 mm    | height                   |
| g   | 235 mm    | width housing body       |
|     | 97,911 kg | Weight                   |

# Dimensions

| Dimensions     |        |                       |
|----------------|--------|-----------------------|
| b              | 190 mm | width base            |
| С              | 70 mm  | heigth base           |
| h              | 200 mm | center height         |
| m              | 580 mm | distance fixing bore  |
| S              | 1,5    | screw size            |
| S              | M36    | size of fixing screws |
| u              | 42 mm  | width slot            |
| V              | 50 mm  | length slot           |
| g <sub>3</sub> | 18 mm  | Wall thickness        |