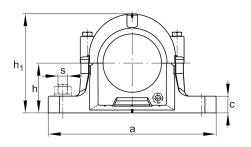

#### Main Dimensions & Performance Data

| D              | 320 mm    | outside diameter bearing |
|----------------|-----------|--------------------------|
| а              | 650 mm    | length base              |
| h <sub>1</sub> | 386 mm    | height                   |
| g              | 225 mm    | width housing body       |
|                | 81,952 kg | Weight                   |

# Dimensions

| b   | 180 mm | width base            |  |
|-----|--------|-----------------------|--|
| С   | 65 mm  | heigth base           |  |
| h   | 190 mm | center height         |  |
| m   | 560 mm | distance fixing bore  |  |
| S   | 1,25   | screw size            |  |
| S   | M30    | size of fixing screws |  |
| u   | 35 mm  | width slot            |  |
| V   | 42 mm  | length slot           |  |
| g 3 | 18 mm  | Wall thickness        |  |