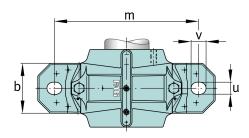

# Dimensions

| b   | 180 mm | width base            |  |
|-----|--------|-----------------------|--|
| С   | 65 mm  | heigth base           |  |
| h   | 190 mm | center height         |  |
| m   | 560 mm | distance fixing bore  |  |
| S   | 1,25   | screw size            |  |
| S   | M30    | size of fixing screws |  |
| u   | 35 mm  | width slot            |  |
| V   | 42 mm  | length slot           |  |
| g 3 | 18 mm  | Wall thickness        |  |