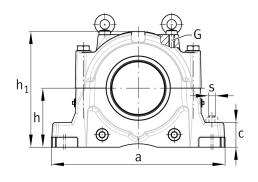

### **Main Dimensions & Performance Data**

| h <sub>1</sub> | 516 mm   | Housing height |
|----------------|----------|----------------|
| g              | 320 mm   | Housing width  |
| а              | 770 mm   | length base    |
|                | 225,7 kg | Weight         |

### **Dimensions**

| С              | 100 mm | Base height                 |
|----------------|--------|-----------------------------|
| b              | 280 mm | Base width                  |
| n <sub>2</sub> | 160 mm | Base hole distance 2        |
| D              | 440 mm | Bearing seat                |
| е              | 13 mm  | Center offset               |
| h              | 260 mm | Center height               |
| k              | 180 mm | Bearing seat width          |
| m              | 650 mm | Base hole distance 1        |
| S              | M36    | Screw size base hole fixing |
| u              | 42 mm  | Base hole width             |
| V              | 50 mm  | Base hole length            |