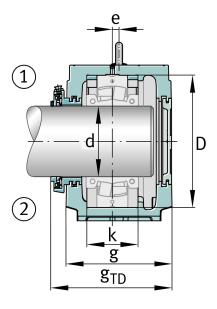

### **Dimensions**

| С              | 100 mm | Base height                 |
|----------------|--------|-----------------------------|
| b              | 280 mm | Base width                  |
| n <sub>2</sub> | 160 mm | Base hole distance 2        |
| D              | 440 mm | Bearing seat                |
| е              | 13 mm  | Center offset               |
| h              | 260 mm | Center height               |
| k              | 180 mm | Bearing seat width          |
| m              | 650 mm | Base hole distance 1        |
| S              | M36    | Screw size base hole fixing |
| u              | 42 mm  | Base hole width             |
| V              | 50 mm  | Base hole length            |