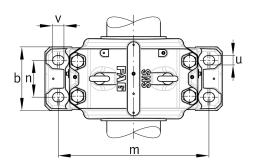

### **Dimensions**

| С              | 100 mm | Base height                 |
|----------------|--------|-----------------------------|
| b              | 280 mm | Base width                  |
| n <sub>2</sub> | 160 mm | Base hole distance 2        |
| D              | 440 mm | Bearing seat                |
| е              | 13 mm  | Center offset               |
| h              | 260 mm | Center height               |
| k              | 180 mm | Bearing seat width          |
| m              | 650 mm | Base hole distance 1        |
| S              | M36    | Screw size base hole fixing |
| u              | 42 mm  | Base hole width             |
| V              | 50 mm  | Base hole length            |