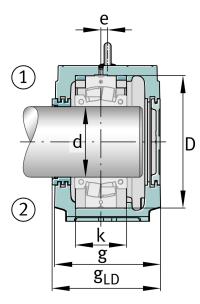

# Plummer block housing

Schaeffler ID: 0806344940000

Plummer block housing, split, for spherical roller bearings with cylindrical bore, metric shaft diameters, for grease lubrication

### **Dimensions**

| С              | 100 mm | Base height                 |
|----------------|--------|-----------------------------|
| b              | 280 mm | Base width                  |
| n <sub>2</sub> | 160 mm | Base hole distance 2        |
| D              | 440 mm | Bearing seat                |
| е              | 13 mm  | Center offset               |
| h              | 260 mm | Center height               |
| k              | 180 mm | Bearing seat width          |
| m              | 650 mm | Base hole distance 1        |
| S              | M36    | Screw size base hole fixing |
| u              | 42 mm  | Base hole width             |
| V              | 50 mm  | Base hole length            |