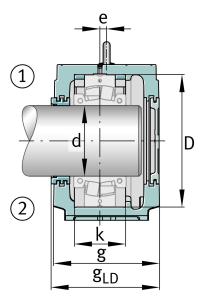

### **Main Dimensions & Performance Data**

| h <sub>1</sub> | 591 mm | Housing height |
|----------------|--------|----------------|
| g              | 350 mm | Housing width  |
| а              | 830 mm | length base    |
|                | 331 kg | Weight         |

### **Dimensions**

| С              | 110 mm | Base height                 |
|----------------|--------|-----------------------------|
| b              | 310 mm | Base width                  |
| n <sub>2</sub> | 190 mm | Base hole distance 2        |
| D              | 480 mm | Bearing seat                |
| е              | 22 mm  | Center offset               |
| h              | 300 mm | Center height               |
| k              | 194 mm | Bearing seat width          |
| m              | 710 mm | Base hole distance 1        |
| S              | M36    | Screw size base hole fixing |
| u              | 42 mm  | Base hole width             |
| V              | 50 mm  | Base hole length            |