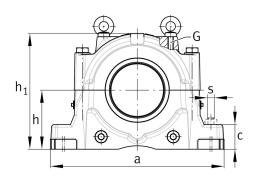

### **Main Dimensions & Performance Data**

| h <sub>1</sub> | 591 mm | Housing height |
|----------------|--------|----------------|
| g              | 350 mm | Housing width  |
| а              | 830 mm | length base    |
|                | 331 kg | Weight         |

### **Dimensions**

| С              | 110 mm | Base height                 |
|----------------|--------|-----------------------------|
| b              | 310 mm | Base width                  |
| n <sub>2</sub> | 190 mm | Base hole distance 2        |
| D              | 480 mm | Bearing seat                |
| е              | 22 mm  | Center offset               |
| h              | 300 mm | Center height               |
| k              | 194 mm | Bearing seat width          |
| m              | 710 mm | Base hole distance 1        |
| S              | M36    | Screw size base hole fixing |
| u              | 42 mm  | Base hole width             |
| V              | 50 mm  | Base hole length            |