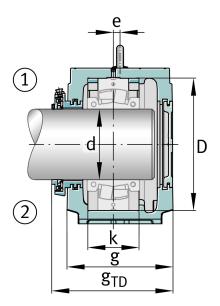

### **Dimensions**

| С              | 110 mm | Base height                 |
|----------------|--------|-----------------------------|
| b              | 310 mm | Base width                  |
| n <sub>2</sub> | 190 mm | Base hole distance 2        |
| D              | 480 mm | Bearing seat                |
| е              | 22 mm  | Center offset               |
| h              | 300 mm | Center height               |
| k              | 194 mm | Bearing seat width          |
| m              | 710 mm | Base hole distance 1        |
| S              | M36    | Screw size base hole fixing |
| u              | 42 mm  | Base hole width             |
| V              | 50 mm  | Base hole length            |