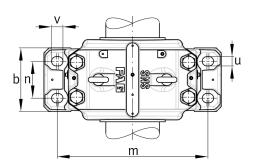

### **Dimensions**

| С              | 110 mm | Base height                 |
|----------------|--------|-----------------------------|
| b              | 310 mm | Base width                  |
| n <sub>2</sub> | 190 mm | Base hole distance 2        |
| D              | 480 mm | Bearing seat                |
| е              | 22 mm  | Center offset               |
| h              | 300 mm | Center height               |
| k              | 194 mm | Bearing seat width          |
| m              | 710 mm | Base hole distance 1        |
| S              | M36    | Screw size base hole fixing |
| u              | 42 mm  | Base hole width             |
| V              | 50 mm  | Base hole length            |