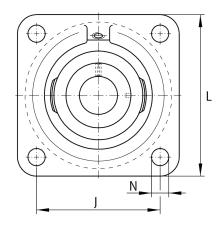

### **Dimensions**

| Α              | 52 mm             | Height housing                |
|----------------|-------------------|-------------------------------|
|                | 1                 | Number of housings            |
| A <sub>1</sub> | 18 mm             | Thickness of flange           |
| A <sub>2</sub> | 38 mm             | Distance raceway              |
|                | CJ14              | Housing                       |
|                | GE65-214-XL-KTT-B | Bearing designation           |
| V              | 165 mm            | Shoulder diameter housing     |
| Q              | Rp1/8             | Connection thread lubrication |
|                |                   |                               |

## **Mounting dimensions**

| J | 150 mm | Distance fixing bore     |
|---|--------|--------------------------|
| N | 18 mm  | Fixing bore              |
| n | 4      | Number of screwing holes |