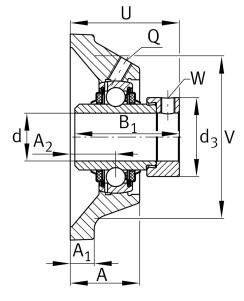

#### **Main Dimensions & Performance Data**

| d               | 65 mm    | Bore diameter                     |
|-----------------|----------|-----------------------------------|
| L               | 188 mm   | Flange width                      |
| U               | 82,6 mm  | Total height unit                 |
| C <sub>r</sub>  | 66.000 N | Basic dynamic load rating, radial |
| C <sub>0r</sub> | 44.000 N | Basic static load rating, radial  |
| C ur            | 2.300 N  | Fatigue load limit, radial        |
|                 | 5,76 kg  | Weight                            |

### **Dimensions**

| Α              | 52 mm             | Height housing                |
|----------------|-------------------|-------------------------------|
|                | 1                 | Number of housings            |
| A <sub>1</sub> | 18 mm             | Thickness of flange           |
| A <sub>2</sub> | 38 mm             | Distance raceway              |
|                | CJ14              | Housing                       |
|                | GE65-214-XL-KTT-B | Bearing designation           |
| V              | 165 mm            | Shoulder diameter housing     |
| Q              | Rp1/8             | Connection thread lubrication |
|                |                   |                               |