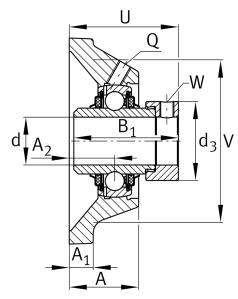

#### Main Dimensions & Performance Data

| d               | 75 mm    | Bore diameter                     |
|-----------------|----------|-----------------------------------|
| L               | 197 mm   | Flange width                      |
| U               | 86,9 mm  | Total height unit                 |
| C r             | 66.000 N | Basic dynamic load rating, radial |
| C <sub>0r</sub> | 44.500 N | Basic static load rating, radial  |
| C <sub>ur</sub> | 2.300 N  | Fatigue load limit, radial        |
|                 | 5,83 kg  | Weight                            |

#### Dimensions

| А              | 55,8 mm       | Height housing                |
|----------------|---------------|-------------------------------|
|                | 1             | Number of housings            |
| A <sub>1</sub> | 20 mm         | Thickness of flange           |
| A <sub>2</sub> | 41,3 mm       | Distance raceway              |
|                | CJ15          | Housing                       |
|                | GE75-XL-KTT-B | Bearing designation           |
| V              | 170 mm        | Shoulder diameter housing     |
| Q              | M6            | Connection thread lubrication |
|                |               |                               |