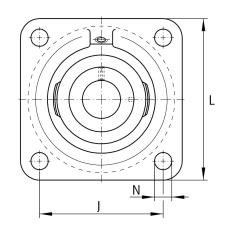

### Mounting dimensions

| J | 153 mm | Distance fixing bore     |
|---|--------|--------------------------|
| Ν | 23 mm  | Fixing bore              |
| n | 4      | Number of screwing holes |

The datasheet is only an overview of dimensions and basic load ratings of the selected product. Please always observe all further information and guidelines for this product. For further information you can use the contact form on our website.