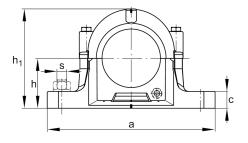

## Main Dimensions & Performance Data

| D62 mmoutside diameter bearinga185 mmlength baseh 191 mmheightg75 mmwidth housing bodyL2,011 kgWeight |                |          |                          |
|-------------------------------------------------------------------------------------------------------|----------------|----------|--------------------------|
| h 191 mmheightg75 mmwidth housing body                                                                | D              | 62 mm    | outside diameter bearing |
| g 75 mm width housing body                                                                            | а              | 185 mm   | length base              |
|                                                                                                       | h <sub>1</sub> | 91 mm    | height                   |
| 2,011 kg Weight                                                                                       | g              | 75 mm    | width housing body       |
|                                                                                                       |                | 2,011 kg | Weight                   |

## Dimensions

| Dimensions     | Dimensions |                       |  |  |
|----------------|------------|-----------------------|--|--|
| b              | 52 mm      | width base            |  |  |
| с              | 22 mm      | heigth base           |  |  |
| h              | 50 mm      | center height         |  |  |
| m              | 150 mm     | distance fixing bore  |  |  |
| S              | 0,5        | screw size            |  |  |
| S              | M12        | size of fixing screws |  |  |
| u              | 15 mm      | width slot            |  |  |
| V              | 20 mm      | length slot           |  |  |
| g <sub>3</sub> | 10,5 mm    | Wall thickness        |  |  |