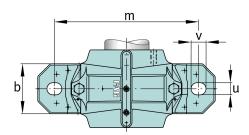

## Dimensions

| Dimensions     | Dimensions |                       |  |  |
|----------------|------------|-----------------------|--|--|
| b              | 52 mm      | width base            |  |  |
| с              | 22 mm      | heigth base           |  |  |
| h              | 50 mm      | center height         |  |  |
| m              | 150 mm     | distance fixing bore  |  |  |
| S              | 0,5        | screw size            |  |  |
| S              | M12        | size of fixing screws |  |  |
| u              | 15 mm      | width slot            |  |  |
| V              | 20 mm      | length slot           |  |  |
| g <sub>3</sub> | 10,5 mm    | Wall thickness        |  |  |