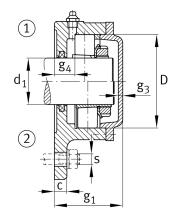

## **Main Dimensions & Performance Data**

| d <sub>1</sub> | 60 mm    | Shaft diameter            |
|----------------|----------|---------------------------|
| а              | 219 mm   | Flange width              |
| h <sub>1</sub> | 198 mm   | height flange             |
| g <sub>2</sub> | 75 mm    | total width with cover    |
|                | 3        | number of fastening holes |
|                | 5,225 kg | Weight                    |

## **Dimensions**

|     | M10x1  | connection thread lubrication     |
|-----|--------|-----------------------------------|
| С   | 16 mm  | thickness of flange               |
| D   | 120 mm | outside diameter bearing          |
| 9 4 | 24 mm  | distance flange to bearing seat   |
| h   | 75 mm  | distance shaft axis               |
| m   | 190 mm | pich circle diameter fixing holes |
| S   | M12    | size of fixing screws             |