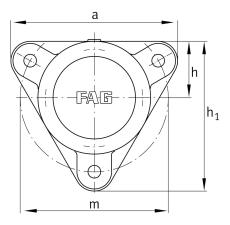

## **Main Dimensions & Performance Data**

| d <sub>1</sub> | 60 mm    | Shaft diameter            |
|----------------|----------|---------------------------|
| а              | 219 mm   | Flange width              |
| h <sub>1</sub> | 198 mm   | height flange             |
| g <sub>2</sub> | 75 mm    | total width with cover    |
|                | 3        | number of fastening holes |
|                | 5,225 kg | Weight                    |

## **Dimensions**

|     | M10x1  | connection thread lubrication     |
|-----|--------|-----------------------------------|
| С   | 16 mm  | thickness of flange               |
| D   | 120 mm | outside diameter bearing          |
| 9 4 | 24 mm  | distance flange to bearing seat   |
| h   | 75 mm  | distance shaft axis               |
| m   | 190 mm | pich circle diameter fixing holes |
| S   | M12    | size of fixing screws             |