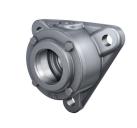

## Flanged housing

Schaeffler ID: 0383828490000

referred product

Flanged housing for self-aligning ball bearing 112 with wide inner-ring, felt seal, grease lubrication