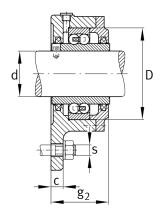

#### **Main Dimensions & Performance Data**

| d              | 30 mm   | Shaft diameter         |  |
|----------------|---------|------------------------|--|
| а              | 130 mm  | Flange width           |  |
| g <sub>2</sub> | 49 mm   | Total width with cover |  |
| h <sub>1</sub> | 117 mm  | Height flange          |  |
|                | 1,35 kg | Weight                 |  |

#### **Dimensions**

|   | M10x1 M | Connection thread for lubrication  |
|---|---------|------------------------------------|
| С | 12 mm   | Thickness of flange                |
| D | 62 mm   | Outside diameter bearing           |
| h | 44 mm   | Distance shaft axis                |
| m | 116 mm  | Pitch circle diameter fixing holes |
| S | M10 m   | Size of fixing screws              |