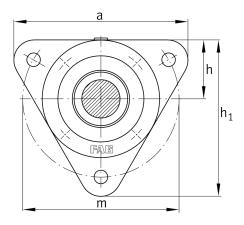

#### **Main Dimensions & Performance Data**

| d              | 30 mm   | Shaft diameter         |  |
|----------------|---------|------------------------|--|
| а              | 130 mm  | Flange width           |  |
| g <sub>2</sub> | 49 mm   | Total width with cover |  |
| h <sub>1</sub> | 117 mm  | Height flange          |  |
|                | 1,35 kg | Weight                 |  |

#### **Dimensions**

|   | M10x1 M | Connection thread for lubrication  |
|---|---------|------------------------------------|
| С | 12 mm   | Thickness of flange                |
| D | 62 mm   | Outside diameter bearing           |
| h | 44 mm   | Distance shaft axis                |
| m | 116 mm  | Pitch circle diameter fixing holes |
| S | M10 m   | Size of fixing screws              |