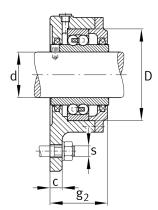

#### **Main Dimensions & Performance Data**

| d              | 35 mm    | Shaft diameter         |
|----------------|----------|------------------------|
| а              | 145 mm   | Flange width           |
| 9 2            | 54 mm    | Total width with cover |
| h <sub>1</sub> | 129,5 mm | Height flange          |
|                | 1,75 kg  | Weight                 |

#### **Dimensions**

|   | M10x1 M | Connection thread for lubrication  |
|---|---------|------------------------------------|
| С | 12 mm   | Thickness of flange                |
| D | 72 mm   | Outside diameter bearing           |
| h | 48,5 mm | Distance shaft axis                |
| m | 130 mm  | Pitch circle diameter fixing holes |
| S | M12 m   | Size of fixing screws              |