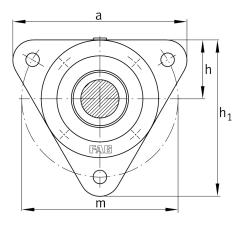

#### **Main Dimensions & Performance Data**

| d              | 35 mm    | Shaft diameter         |
|----------------|----------|------------------------|
| а              | 145 mm   | Flange width           |
| 9 2            | 54 mm    | Total width with cover |
| h <sub>1</sub> | 129,5 mm | Height flange          |
|                | 1,75 kg  | Weight                 |

#### **Dimensions**

|   | M10x1 M | Connection thread for lubrication  |
|---|---------|------------------------------------|
| С | 12 mm   | Thickness of flange                |
| D | 72 mm   | Outside diameter bearing           |
| h | 48,5 mm | Distance shaft axis                |
| m | 130 mm  | Pitch circle diameter fixing holes |
| S | M12 m   | Size of fixing screws              |