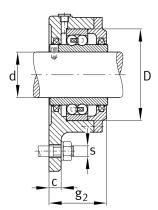

## **Main Dimensions & Performance Data**

| d              | 40 mm  | Shaft diameter         |  |
|----------------|--------|------------------------|--|
| а              | 160 mm | Flange width           |  |
| g <sub>2</sub> | 60 mm  | Total width with cover |  |
| h <sub>1</sub> | 143 mm | Height flange          |  |
|                | 2,2 kg | Weight                 |  |

## **Dimensions**

|   | M10x1 M | Connection thread for lubrication  |
|---|---------|------------------------------------|
| С | 12 mm   | Thickness of flange                |
| D | 80 mm   | Outside diameter bearing           |
| h | 54 mm   | Distance shaft axis                |
| m | 140 mm  | Pitch circle diameter fixing holes |
| S | M12 m   | Size of fixing screws              |