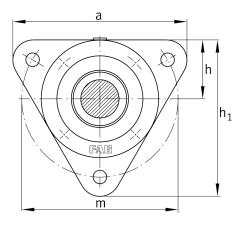

## **Main Dimensions & Performance Data**

| d              | 40 mm  | Shaft diameter         |  |
|----------------|--------|------------------------|--|
| а              | 160 mm | Flange width           |  |
| g <sub>2</sub> | 60 mm  | Total width with cover |  |
| h <sub>1</sub> | 143 mm | Height flange          |  |
|                | 2,2 kg | Weight                 |  |

## **Dimensions**

|   | M10x1 M | Connection thread for lubrication  |
|---|---------|------------------------------------|
| С | 12 mm   | Thickness of flange                |
| D | 80 mm   | Outside diameter bearing           |
| h | 54 mm   | Distance shaft axis                |
| m | 140 mm  | Pitch circle diameter fixing holes |
| S | M12 m   | Size of fixing screws              |