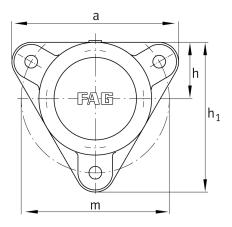

## **Main Dimensions & Performance Data**

| d <sub>1</sub> | 50 mm    | Shaft diameter            |
|----------------|----------|---------------------------|
| а              | 190 mm   | Flange width              |
| h <sub>1</sub> | 170 mm   | height flange             |
| 9 2            | 82 mm    | total width with cover    |
|                | 3        | number of fastening holes |
|                | 4,394 kg | Weight                    |

## **Dimensions**

|                | M10x1  | connection thread lubrication     |
|----------------|--------|-----------------------------------|
| С              | 16 mm  | thickness of flange               |
| D              | 100 mm | outside diameter bearing          |
| g <sub>4</sub> | 25 mm  | distance flange to bearing seat   |
| h              | 65 mm  | distance shaft axis               |
| m              | 170 mm | pich circle diameter fixing holes |
| S              | M12    | size of fixing screws             |