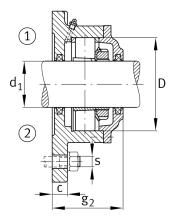

## **Main Dimensions & Performance Data**

| d <sub>1</sub> | 50 mm    | Shaft diameter            |
|----------------|----------|---------------------------|
| а              | 190 mm   | Flange width              |
| h <sub>1</sub> | 170 mm   | height flange             |
| 9 2            | 82 mm    | total width with cover    |
|                | 3        | number of fastening holes |
|                | 4,394 kg | Weight                    |

## **Dimensions**

|                | M10x1  | connection thread lubrication     |
|----------------|--------|-----------------------------------|
| С              | 16 mm  | thickness of flange               |
| D              | 100 mm | outside diameter bearing          |
| g <sub>4</sub> | 25 mm  | distance flange to bearing seat   |
| h              | 65 mm  | distance shaft axis               |
| m              | 170 mm | pich circle diameter fixing holes |
| S              | M12    | size of fixing screws             |