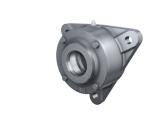

02.06.2021, 22:38:10 (GMT+08:00) SCHAEFFLER

FAG

★ F511-WB-L

Flanged housing

Schaeffler ID: 0383829970000

referred product

Flanged housing for various bearing types, wide version with conical bore and clamping sleeve, continuous shaft